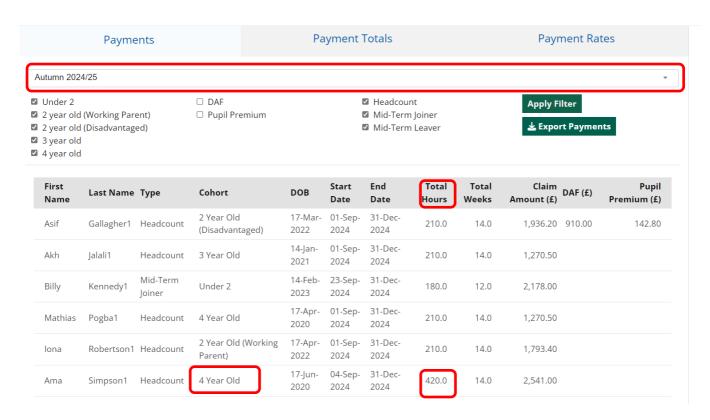

## **Payment Screen**

The Payments screen defaults to the current headcount period and provides details of all claims for children that have been accepted for payment in that period.

**NOTE**: Over time, as future payments are added to the system for new terms, you will be able to access periods back to Autumn 2024/25 using the dropdown box highlighted below.

Total hours claimed are shown for each child. Where universal and extended funding is being claimed for 3-4 years olds the hours are added together, such as in the example above.

When a child is added to the live register with a start date after headcount has been submitted or when the headcount period is closed, they will be shown as a Mid-Term Joiner.

To filter on specific types of payment, remove the ticks from any that you wish to exclude, then click on **Apply Filter**.

On the list of **Cohort Payments** 3 and 4 year old payment amounts combine universal and working parent entitlement.