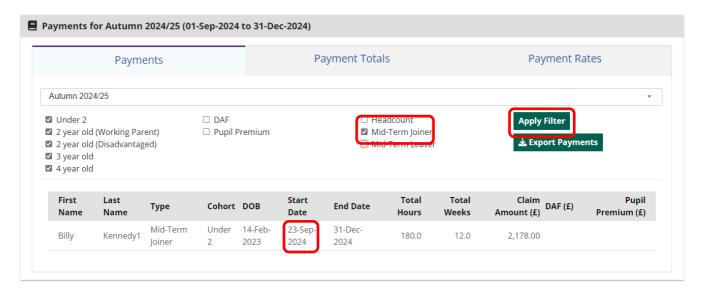

Total hours claimed are shown for each child. Where universal and extended funding is being claimed for 3-4 years olds the hours are added together, such as in the example above.

When a child is added to the live register with a start date after headcount has been submitted or when the headcount period is closed, they will be shown as a Mid-Term Joiner.

To filter on specific types of payment, remove the ticks from any that you wish to exclude, then click on **Apply Filter**.