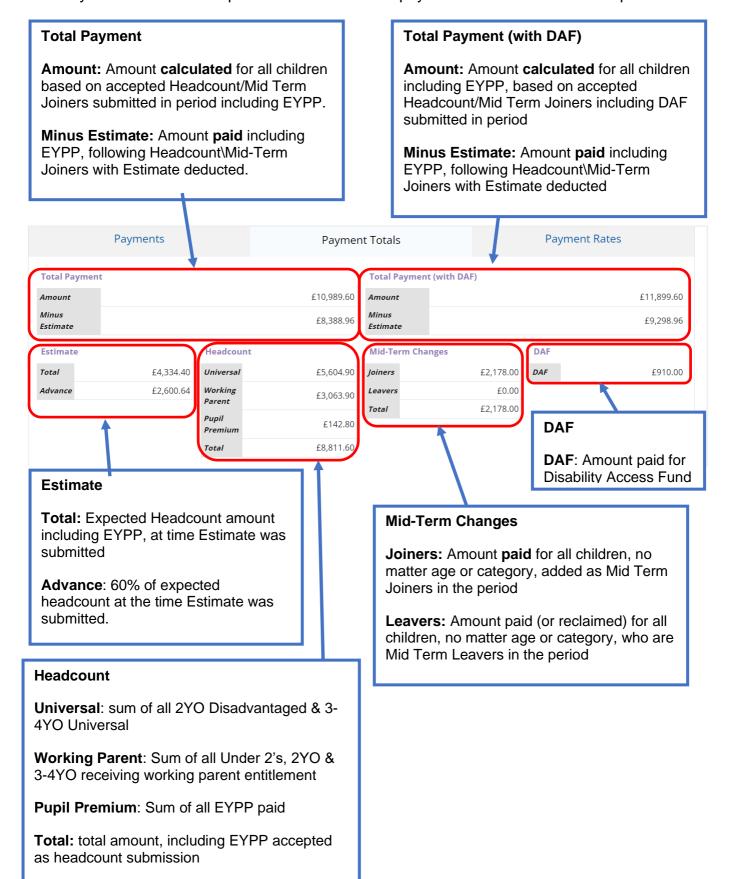

## **Payment Totals Screen**

The Payment Totals screen provides information on payment claims submitted and paid.

| Age                         | Headcount | Joiners   | Leavers | Total      |
|-----------------------------|-----------|-----------|---------|------------|
| Under 2                     | £0.00     | £2,178.00 | £0.00   | £2,178.00  |
| 2 year old (Working Parent) | £1,793.40 | £0.00     | £0.00   | £1,793.40  |
| 2 year old (Disadvantaged)  | £1,936.20 | £0.00     | £0.00   | £1,936.20  |
| 3 year old                  | £1,270.50 | £0.00     | £0.00   | £1,270.50  |
| 4 year old                  | £3,811.50 | £0.00     | £0.00   | £3,811.50  |
| Total                       | £8,811.60 | £2,178.00 | £0.00   | £10,989.60 |