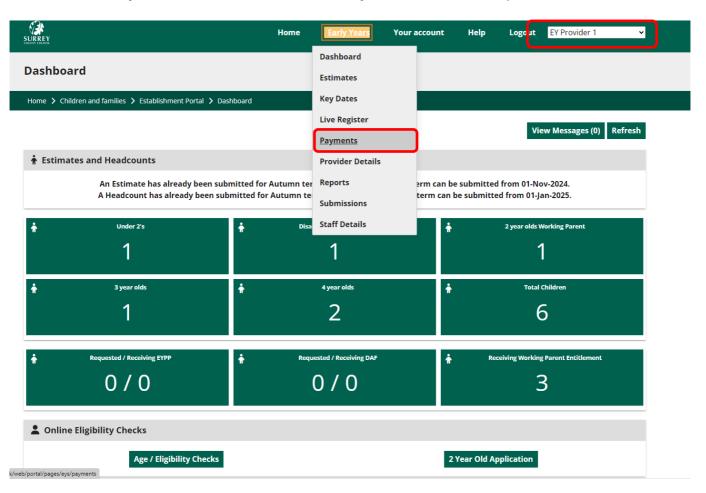

## Establishment Portal Payment Screen

When you first login to the Establishment Portal, check that your provider name is showing in the top right corner. If not, select it from the drop down menu.

Click on the Early Years menu link and select Payments from the dropdown.