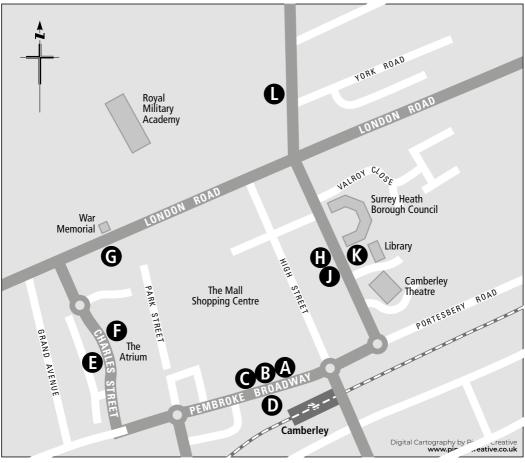

## Where to board your bus in Camberley

| Route<br>Number | Destination                                                 | _      | us<br>op |
|-----------------|-------------------------------------------------------------|--------|----------|
| 1               | Frimley, Farnborough, Aldershot                             | DE     | K        |
| 1               | Old Dean Estate                                             | AFH    | L        |
| 2               | Heatherside, Frimley, Farnborough                           |        | В        |
| 3               | The Meadows, Blackwater, Yateley                            | D      | Ε        |
| 3               | Frimley Park Hospital, Frimley, Mytche<br>Ash, Aldershot    | ett, B | F        |
| 11              | Heatherside, Deepcut, Mindenhurst,<br>Mytchett, Farnborough |        | В        |
| 12              | Heatherside, Paddock Hill,<br>Frimley Park Hospital         |        | C        |
| 12              | Frimley Park Hospital, Paddock Hill                         |        | D        |
| 34              | Bagshot, Lightwater, Woking, Guildfor                       | d (    | ; H      |

| Route<br>Number | Destination                                                                            | Bus<br>Stop |
|-----------------|----------------------------------------------------------------------------------------|-------------|
| 194             | The Meadows, Sandhurst, Crowthorne,<br>Bracknell                                       | BJG         |
| 194             | Farnborough                                                                            | ΒF          |
| 500             | Bagshot, Lightwater, Windlesham,<br>Egham, Staines<br>(Saturday journeys also serve F) | CH          |
| 500             | Frimley Park Hospital                                                                  | DK          |
| 500             | The Meadows (Saturdays)                                                                | DEK         |
| X94             | Frimley Park Hospital                                                                  | ΒF          |
| X94             | The Meadows, Bracknell,<br>Heatherwood Hospital                                        | DE          |