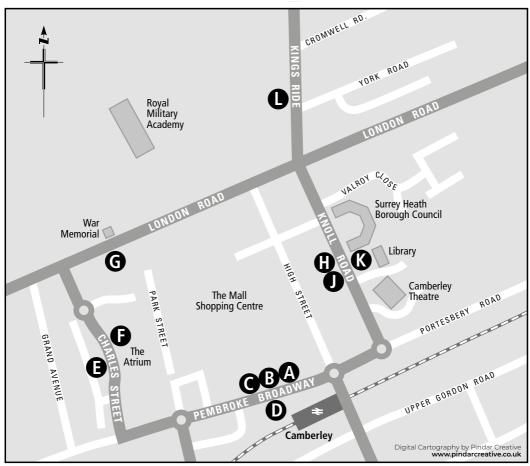

## Where to board your bus in Camberley

| Route<br>Number | Destination                                                |   |   | Bus<br>Stop |   |
|-----------------|------------------------------------------------------------|---|---|-------------|---|
| 1               | Frimley, Farnborough, Aldershot                            | ı | D | Ε           | K |
| 1               | Old Dean Estate                                            | ١ | F | Н           | L |
| 2               | Heatherside, Frimley, Farnborough                          |   |   |             | В |
| 3               | The Meadows, Blackwater, Yateley                           |   |   | D           | E |
| 3               | Frimley Park Hospital, Frimley, Mytchett<br>Ash, Aldershot | , |   | В           | F |
| 11              | Heatherside, Deepcut, Mytchett,<br>Farnborough             |   |   | C           | Н |
| 11              | Frimley Park Hospital, Paddock Hill                        |   |   | D           | K |
| 12              | Mindenhurst, Deepcut                                       |   |   |             | C |
| 34              | Bagshot, Lightwater, Woking, Guildford                     |   |   |             | C |
| 194             | The Meadows, Sandhurst, Crowthorne,<br>Bracknell           | I | В | J           | G |

| Route<br>Number | Destination                                                                            | Bus<br>Stop |
|-----------------|----------------------------------------------------------------------------------------|-------------|
| 194             | Farnborough                                                                            | ВЕ          |
| 500             | Bagshot, Lightwater, Windlesham,<br>Egham, Staines<br>(Saturday journeys also serve F) | СН          |
| 500             | Frimley Park Hospital                                                                  | D K         |
| 500             | The Meadows (Saturdays)                                                                | DEK         |
| 730             | Heathrow                                                                               | J           |
| 730             | Frimley                                                                                | К           |
| X94             | Frimley Park Hospital                                                                  | ВЕ          |
| X94             | The Meadows, Bracknell,<br>Heatherwood Hospital                                        | D E         |