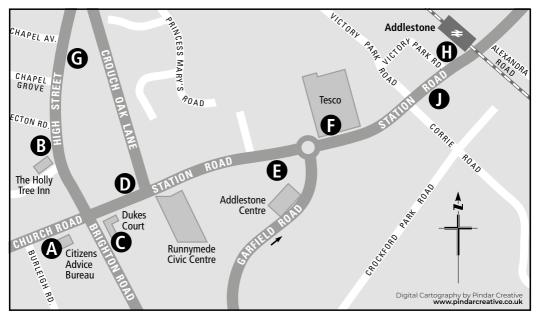

## Where to board your bus in Addlestone

| Route<br>Number | Destination                                  | Bus<br>Stop |  |  |
|-----------------|----------------------------------------------|-------------|--|--|
| 455             | New Haw, Woodham, Woking                     | CE          |  |  |
| 456             | Chertsey, Staines                            | ΒE          |  |  |
| 456             | New Haw, West Byfleet,<br>Sheerwater, Woking | CEG         |  |  |
| 461             | Ottershaw, St. Peter's Hospital,<br>Chertsey | AEJ         |  |  |

| Route<br>Number<br>461 | Destination                                                       |   | Bus<br>Stop |   |
|------------------------|-------------------------------------------------------------------|---|-------------|---|
|                        | Weybridge, Walton, West Molesey,<br>Hampton Court, Kingston       | D | F           | H |
| 557                    | Ottershaw, St. Peter's Hospital, Chertsey,<br>Shepperton, Sunbury |   | A           | E |
| 592                    | Rowtown, New Haw, Woodham, Woking                                 |   | C           | Ε |