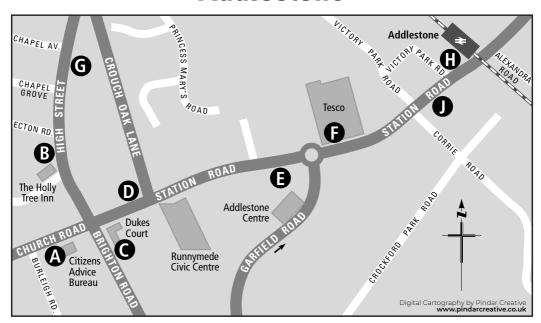

## Where to board your bus in Addlestone

| Route<br>Number | Destination                                  | Bus<br>Stop |
|-----------------|----------------------------------------------|-------------|
| 455             | New Haw, Woodham, Woking                     | CE          |
| 456             | Chertsey, Staines                            | ВЕ          |
| 456             | New Haw, West Byfleet,<br>Sheerwater, Woking | CEG         |
| 457             | Green Lane, St. Peter's Hospital             | ВЕ          |
| 457             | New Haw, Rowtown, Strawberry Fields          | CE          |
|                 |                                              |             |

| Route<br>Number | Destination                                                       |   | B<br>St | us<br>op |
|-----------------|-------------------------------------------------------------------|---|---------|----------|
| 461             | Ottershaw, St. Peter's Hospital,<br>Chertsey                      | A | E       | J        |
| 461             | Weybridge, Walton, Kingston                                       | D | F       | Н        |
| 557             | Ottershaw, St. Peter's Hospital, Chertsey,<br>Shepperton, Sunbury |   | A       | E        |
| 592             | Rowtown, New Haw, Woodham, Woking                                 |   | C       | Е        |