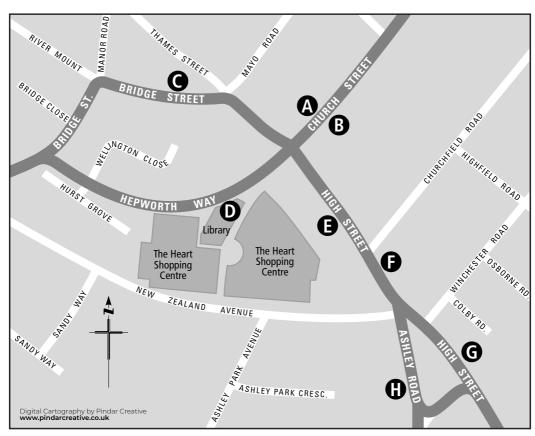

## Where to board your bus in Walton-on-Thames

| Route<br>Number | Destination                                              |   | B<br>St | us<br>op |
|-----------------|----------------------------------------------------------|---|---------|----------|
| 400             | Shepperton, Charlton, Ashford, Staines                   |   |         | D        |
| 458             | Hersham, Esher, Kingston                                 | С | F       | G        |
| 458             | Shepperton, Laleham, Staines                             | D | E       | Н        |
| 461             | Ambleside Avenue, West Molesey,<br>Kingston              |   | Α       | С        |
| 461             | Weybridge, Addlestone,<br>St. Peter's Hospital, Chertsey |   | В       | D        |

| Route<br>Number | Destination                                                          | Bus<br>Stop |
|-----------------|----------------------------------------------------------------------|-------------|
| 555             | Shepperton, Sunbury, Ashford<br>Stanwell, Heathrow Airport           | DEH         |
| 555             | Walton Station, Hersham,<br>Whiteley Village                         | CFG         |
| 564             | Vicarage Fields, Xcel Leisure Centre                                 | AEH         |
| 564             | Walton Hospital, Ambleside Avenue,<br>Hersham, Weybridge, Brooklands | BFG         |