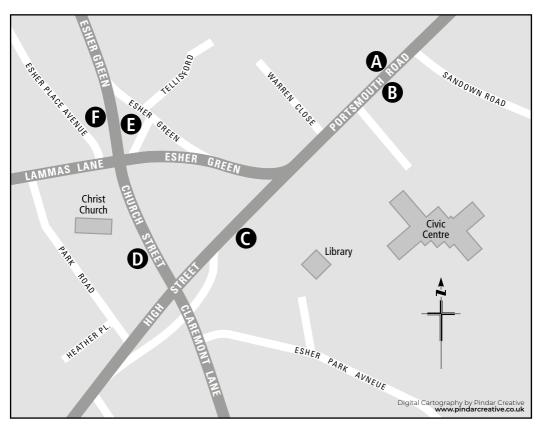

## Where to board your bus in Esher

| Route<br>Number | Destination                                                                           |   | B | us<br>op |
|-----------------|---------------------------------------------------------------------------------------|---|---|----------|
| К3              | Claygate, Hinchley Wood,<br>Surbiton, Kingston, Kingston Hospital,<br>Roehampton Vale |   |   | C        |
| 458             | Dittons, Portsmouth Road, Kingston                                                    |   |   | Α        |
| 458             | Hersham, Walton, Shepperton, Staines                                                  | В | C | D        |
| 513             | Oxshott, Stoke D'Abernon,<br>Cobham, Downside                                         |   | В | C        |
| 513             | Weston Green, Thames Ditton,<br>Kingston                                              |   | A | D        |

| Route<br>Number | Destination                                       | Bus<br>Stop                                |
|-----------------|---------------------------------------------------|--------------------------------------------|
| 515             | Hersham, Weybridge, Brooklands                    | CDE                                        |
| 515             | Lower Green, Thames Ditton,<br>Surbiton, Kingston | C D F                                      |
| 715             | Cobham, Wisley, Ripley,<br>Guildford              | (Mon-Sat) B C<br>(Sundays) C E             |
| 715             | Dittons, Portsmouth Road,<br>Kingston             | (Mon-Sat) <b>A</b><br>(Sundays) <b>D F</b> |