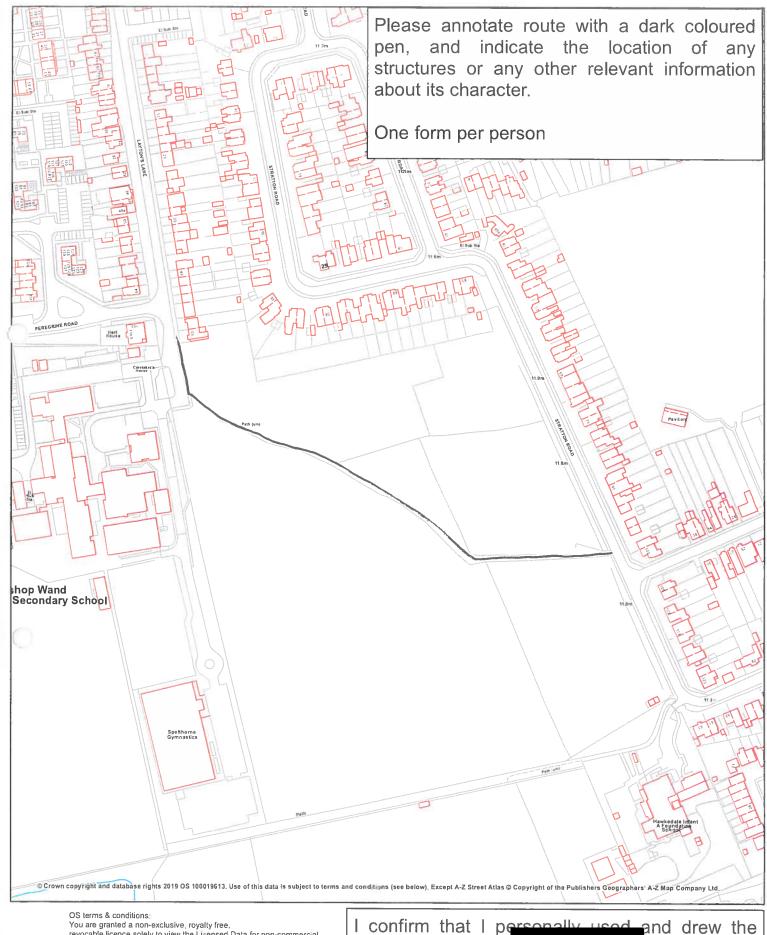

## Alleged public right of way between Stratton Road and Layton's Lane, Sunbury

You are granted a non-exclusive, royalty free, revocable licence solely to view the Licensed Data for non-commercial purposes for the period during which Surrey County Council makes it available. You are not permitted to copy, sub-license, distribute, self or otherwise make available the Licensed Data to third parties in any form. Third party rights to enforce the terms of this licence shall be reserved to OS.

route(s) indicated:

Date: 4/1/2020

Signed: THOMAS FINE

1:2.500

Date: 12/03/2019