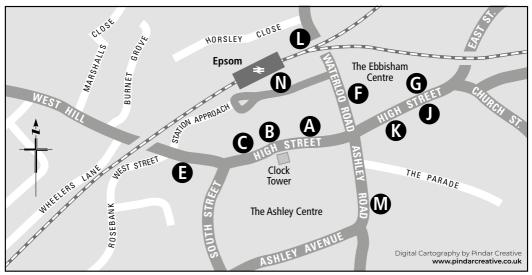

## Where to board your bus in Epsom

| Destination                                                                               | _                                                                                                                                                                                                                                                                                                                                                                                                                                                                  |                                                                                                                                                                                                                                                                                                                                                                                                                                                                                    |                                                                                                                                                                                                                                                                                                                                                                                                                                                                              |
|-------------------------------------------------------------------------------------------|--------------------------------------------------------------------------------------------------------------------------------------------------------------------------------------------------------------------------------------------------------------------------------------------------------------------------------------------------------------------------------------------------------------------------------------------------------------------|------------------------------------------------------------------------------------------------------------------------------------------------------------------------------------------------------------------------------------------------------------------------------------------------------------------------------------------------------------------------------------------------------------------------------------------------------------------------------------|------------------------------------------------------------------------------------------------------------------------------------------------------------------------------------------------------------------------------------------------------------------------------------------------------------------------------------------------------------------------------------------------------------------------------------------------------------------------------|
| West Ewell, Watersedge                                                                    | F                                                                                                                                                                                                                                                                                                                                                                                                                                                                  | ۱ ۱                                                                                                                                                                                                                                                                                                                                                                                                                                                                                | L                                                                                                                                                                                                                                                                                                                                                                                                                                                                            |
| Epsom Hospital, Langley Vale, The Wells                                                   | F                                                                                                                                                                                                                                                                                                                                                                                                                                                                  | N                                                                                                                                                                                                                                                                                                                                                                                                                                                                                  | I                                                                                                                                                                                                                                                                                                                                                                                                                                                                            |
| Longmead, Parkviews, Livingstone Park,<br>Manor Park                                      | L                                                                                                                                                                                                                                                                                                                                                                                                                                                                  | ľ                                                                                                                                                                                                                                                                                                                                                                                                                                                                                  | I                                                                                                                                                                                                                                                                                                                                                                                                                                                                            |
| Manor Park, Noble Park E F                                                                | M                                                                                                                                                                                                                                                                                                                                                                                                                                                                  | N                                                                                                                                                                                                                                                                                                                                                                                                                                                                                  | I                                                                                                                                                                                                                                                                                                                                                                                                                                                                            |
| Ewell, Stoneleigh, Worcester Park                                                         | Α                                                                                                                                                                                                                                                                                                                                                                                                                                                                  | (                                                                                                                                                                                                                                                                                                                                                                                                                                                                                  | ì                                                                                                                                                                                                                                                                                                                                                                                                                                                                            |
| Ewell, Cheam, Sutton, St Helier Hospital                                                  | Α                                                                                                                                                                                                                                                                                                                                                                                                                                                                  | (                                                                                                                                                                                                                                                                                                                                                                                                                                                                                  | ì                                                                                                                                                                                                                                                                                                                                                                                                                                                                            |
| Leatherhead, Headley, Box Hill,<br>Dorking, Beare Green, Newdigate,<br>Charlwood, Crawley | J                                                                                                                                                                                                                                                                                                                                                                                                                                                                  | N                                                                                                                                                                                                                                                                                                                                                                                                                                                                                  | I                                                                                                                                                                                                                                                                                                                                                                                                                                                                            |
| Kiln Lane Sainsbury's                                                                     | В                                                                                                                                                                                                                                                                                                                                                                                                                                                                  | (                                                                                                                                                                                                                                                                                                                                                                                                                                                                                  | ì                                                                                                                                                                                                                                                                                                                                                                                                                                                                            |
| Epsom Hospital                                                                            | J                                                                                                                                                                                                                                                                                                                                                                                                                                                                  | N                                                                                                                                                                                                                                                                                                                                                                                                                                                                                  | 1                                                                                                                                                                                                                                                                                                                                                                                                                                                                            |
| Epsom Downs, Banstead,<br>Woodmansterne, Chipstead Valley,<br>Coulsdon, Purley, Croydon   | В                                                                                                                                                                                                                                                                                                                                                                                                                                                                  | (                                                                                                                                                                                                                                                                                                                                                                                                                                                                                  | ì                                                                                                                                                                                                                                                                                                                                                                                                                                                                            |
| Ewell, North Cheam, Morden                                                                | Α                                                                                                                                                                                                                                                                                                                                                                                                                                                                  | (                                                                                                                                                                                                                                                                                                                                                                                                                                                                                  | ì                                                                                                                                                                                                                                                                                                                                                                                                                                                                            |
| Epsom Hospital                                                                            | J                                                                                                                                                                                                                                                                                                                                                                                                                                                                  | N                                                                                                                                                                                                                                                                                                                                                                                                                                                                                  | 1                                                                                                                                                                                                                                                                                                                                                                                                                                                                            |
|                                                                                           | West Ewell, Watersedge  Epsom Hospital, Langley Vale, The Wells  Longmead, Parkviews, Livingstone Park, Manor Park  Manor Park, Noble Park  Ewell, Stoneleigh, Worcester Park  Ewell, Cheam, Sutton, St Helier Hospital  Leatherhead, Headley, Box Hill, Dorking, Beare Green, Newdigate, Charlwood, Crawley  Kiln Lane Sainsbury's  Epsom Hospital  Epsom Downs, Banstead, Woodmansterne, Chipstead Valley, Coulsdon, Purley, Croydon  Ewell, North Cheam, Morden | Destination  West Ewell, Watersedge  Epsom Hospital, Langley Vale, The Wells  Longmead, Parkviews, Livingstone Park, Manor Park  Manor Park, Noble Park  Ewell, Stoneleigh, Worcester Park  Ewell, Cheam, Sutton, St Helier Hospital  Leatherhead, Headley, Box Hill, Dorking, Beare Green, Newdigate, Charlwood, Crawley  Kiln Lane Sainsbury's  Epsom Hospital  J  Epsom Downs, Banstead, Woodmansterne, Chipstead Valley, Coulsdon, Purley, Croydon  Ewell, North Cheam, Morden | West Ewell, Watersedge  Epsom Hospital, Langley Vale, The Wells  Longmead, Parkviews, Livingstone Park, Manor Park  Manor Park, Noble Park  Ewell, Stoneleigh, Worcester Park  Ewell, Cheam, Sutton, St Helier Hospital  Leatherhead, Headley, Box Hill, Dorking, Beare Green, Newdigate, Charlwood, Crawley  Kiln Lane Sainsbury's  Epsom Hospital  J N  Epsom Downs, Banstead, Woodmansterne, Chipstead Valley, Coulsdon, Purley, Croydon  Ewell, North Cheam, Morden  A 6 |

| Route<br>Number | Destination                                                                                                                                         | Bus<br>Stop |
|-----------------|-----------------------------------------------------------------------------------------------------------------------------------------------------|-------------|
| 318             | Tattenham Corner, Burgh Heath, Nork,<br>Banstead                                                                                                    | F G         |
| 406             | Ewell, Tolworth, Kingston                                                                                                                           | A G         |
| 408             | The Wells, Ashtead, Leatherhead,<br>Woodbridge, Cressall Mead, Oxshott,<br>Cobham, Great Bookham, Effingham                                         | F M N       |
| 418             | Longmead, West Ewell, Tolworth,<br>Kingston                                                                                                         | A L         |
| 460             | Tattenham Corner, Preston, Tadworth,<br>Walton-on-the-Hill, Lower Kingswood,<br>Reigate, Redhill, East Surrey Hospital,<br>Gatwick Airport, Crawley | СМ          |
| 467             | Ewell, West Ewell, Copt Gilders,<br>Chessington, Hook                                                                                               | F G         |
| 479             | Ashtead, Leatherhead, Bookham,<br>Effingham, Guildford                                                                                              | ВМ          |
| 480             | Tattenham Corner, Waterfield, Preston                                                                                                               | СМ          |
| 623             | Ashtead                                                                                                                                             | С           |
|                 |                                                                                                                                                     |             |