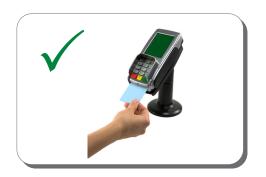

## It is easy to use a prepaid account to pay for your care and support.

**You can** pay by using your prepaid card.

**You can** pay by setting up a direct debit or standing order.

The money is taken from your account each month.