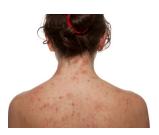

#### There are many skin conditions.

Common skin conditions include dry or greasy skin, psoriasis, rashes, spots or eczema.

Some people with a learning disability can be prone to dry skin which can be sore.

You may need support to use moisturiser or other creams you need.

Your doctor will give you advice about your skin condition.

Do you need to talk to your doctor about a problem with your skin?

Report any new moles, 'ugly looking' moles or changes in moles to your doctor.

Look out for rashes, wounds and spots.

Body odour could suggest a skin infection or that you need help with hygiene. Talcum powder can help to keep your skin dry.

Avoid pressure sores by changing position often if you use a wheelchair.