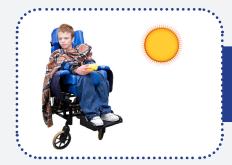

If you can't move yourself out of the sun your supporters need to help you stay safe.

Do you need more support with a skin condition you have?