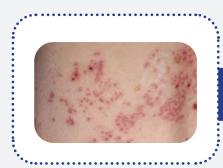

#### There are many skin conditions.

Common skin conditions include dry or greasy skin, psoriasis, rashes, spots or eczema.

Some people with a learning disability can be prone to dry skin which can be sore.

You may need support to use moisturiser or other creams you need.

Your doctor will give you advice about your skin condition.

Do you need to talk to your doctor about a problem with your skin?

Report any new moles, 'ugly looking' moles or changes in moles to your doctor.

Look out for rashes, wounds and spots.

Body odour could suggest a skin infection or that you need help with hygiene. Talcum powder can help to keep your skin dry.

Avoid pressure sores by changing position often if you use a wheelchair.