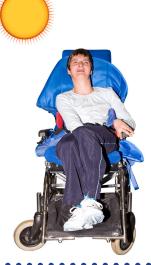

#### It's important to help people stay safe in the sun.

Some people who use a wheelchair cannot take themselves out of the sun and into the shade.

Some people might need reminding to wear suncream or to move out of the sun into the shade.

Do you need more support to stay safe in the sun?