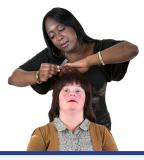

### You may need support if:

Your head often gets itchy, or you get dandruff (white flakes in your hair).

Your local chemist can give you advice about treatments.

You need help to go to the hairdressers for a haircut.