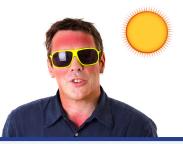

#### It's important to help people stay safe in the sun.

Some people who use a wheelchair cannot take themselves out of the sun and into the shade.

Some people might need reminding to wear suncream or to move out of the sun into the shade.

Do you need more support to stay safe in the sun?