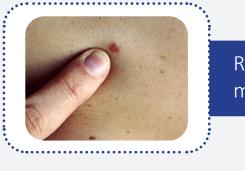

#### It is important to check the moles on your skin.

Reviewed September 2023. Free to use for personal use and with people you support. This checklist can be downloaded from www.surreypb.org.uk

Anyone who has more than 100 moles is at greater risk of melanoma (skin cancer).

You may need support to use moisturiser or other creams you need.

Your doctor will give you advice about your skin condition.

Do you need to talk to your doctor about a problem with your skin?

Report any new moles, 'ugly looking' moles or changes in moles to your doctor.