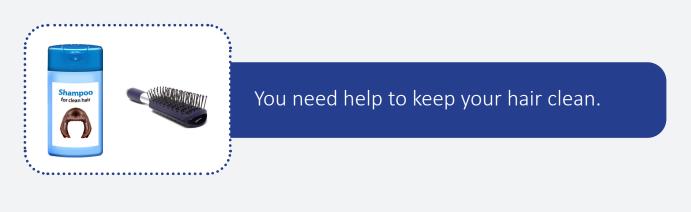

### You may need support if:

Your head often gets itchy, or you get dandruff (white flakes in your hair).

Your local chemist can give you advice about treatments.

You need help to go to the hairdressers for a haircut.