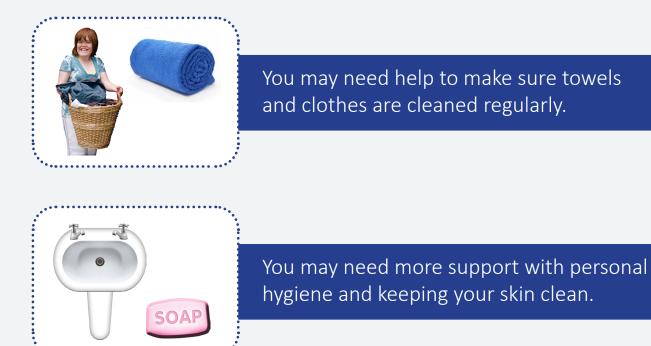

Look out for rashes, wounds and spots.

Body odour could suggest a skin infection or that you need help with hygiene. Talcum powder can help to keep your skin dry.

Avoid pressure sores by changing position often if you use a wheelchair.

Tell your doctor about any problems you have with your skin.

Do you need more support to look after your hair?