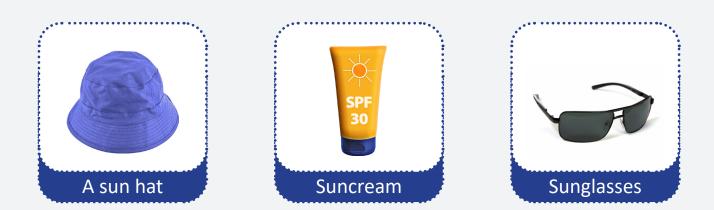

#### You need to have these things:

You may need help or reminding to stay safe in the sun. Everyone who supports you needs to know the help you need.

Your doctor or chemist will give you advice about this.