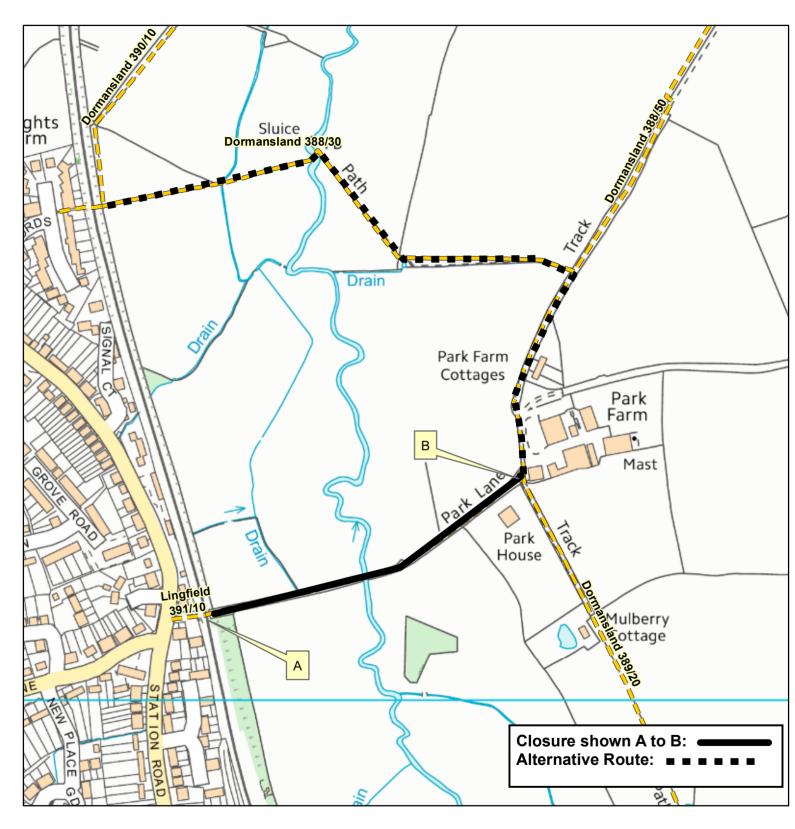

## PUBLIC FOOTPATH CLOSED TEMPORARY CLOSURE PUBLIC FOOTPATH 391 (DORMANSLAND) ROAD TRAFFIC REGULATION ACT 1984, SECTION 14(2)

© Crown copyright and database rights 2023 OS 100019613. Use of this data is subject to terms and conditions (see below). Except A-Z Street Atlas © Copyright of the Publishers Geographers' A-Z Map Company Ltd.