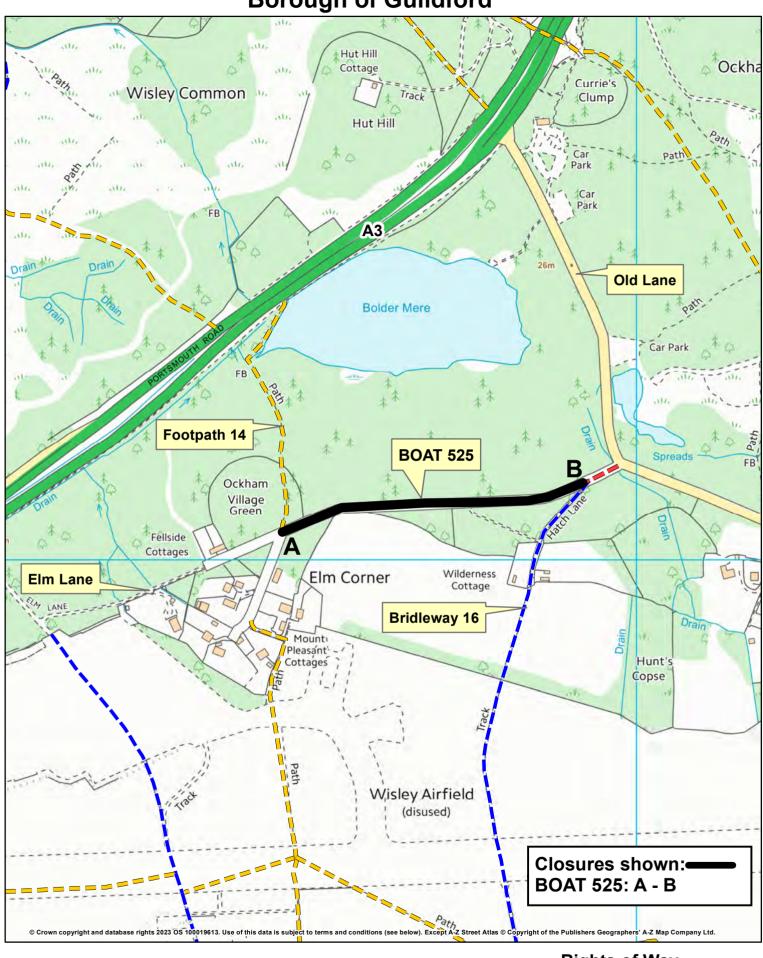

## **Temporary Closure** Public Byway Open to All Traffic 525 (Ockham) **Borough of Guildford**

Grid Ref at A: 507437, 158052 Date: 23/06/2023.

Drawing No: 3/1/60/H22

1:6,000 Drawn by: TJ

OS terms & conditions:
You are granted a non-exclusive, royalty free,
revocable licence solely to view the Licensed Data for non-commercial
purposes for the period during which Surrey County Council makes it available. You are not permitted to copy, sub-license, distribute, sell or otherwise make available the Licensed Data to third parties in any form. Third party rights to enforce the terms of this licence shall be reserved to OS.

## Rights of Way

Footpath

Bridleway

**BOAT** 