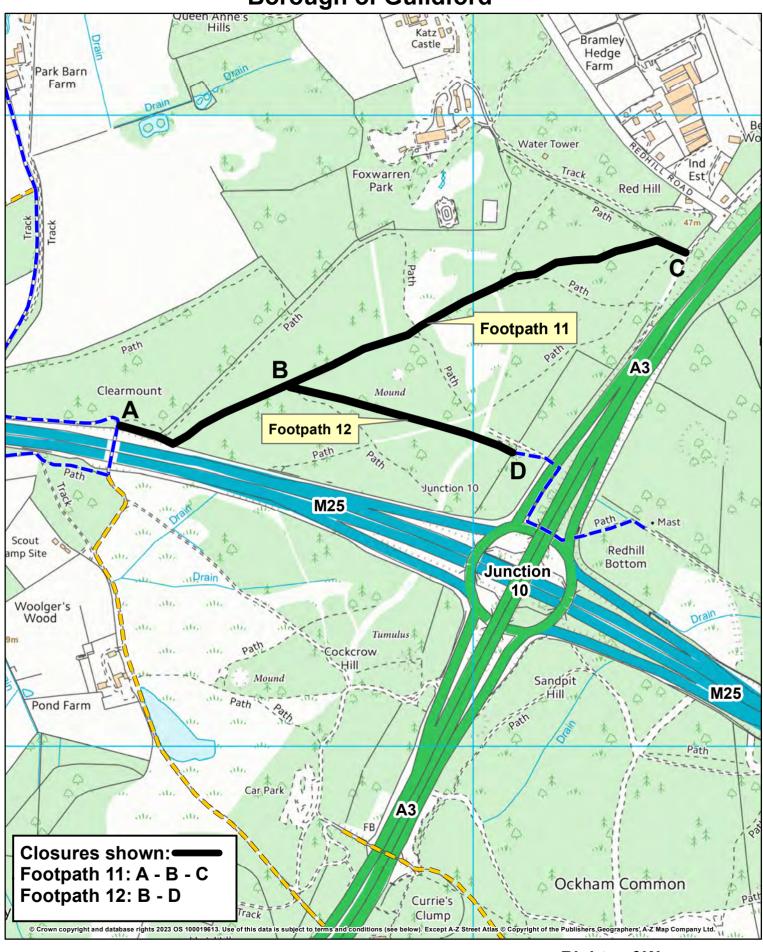

## **Temporary Closure Public Footpaths 11 and 12 (Wisley) Borough of Guildford**

Drawing No: 3/1/73/H11 Drawn by: TJ

1:6,000

Grid Ref at A: 507437, 159508

Date: 23/06/2023.

Drawing No: 3/1/73/H11

OS terms & conditions:
You are granted a non-exclusive, royalty free,
revocable licence solely to view the Licensed Data for non-commercial
purposes for the period during which Surrey County Council makes it available. You are not permitted to copy, sub-license, distribute, sell or otherwise make available the Licensed Data to third parties in any form. Third party rights to enforce the terms of this licence shall be reserved to OS.