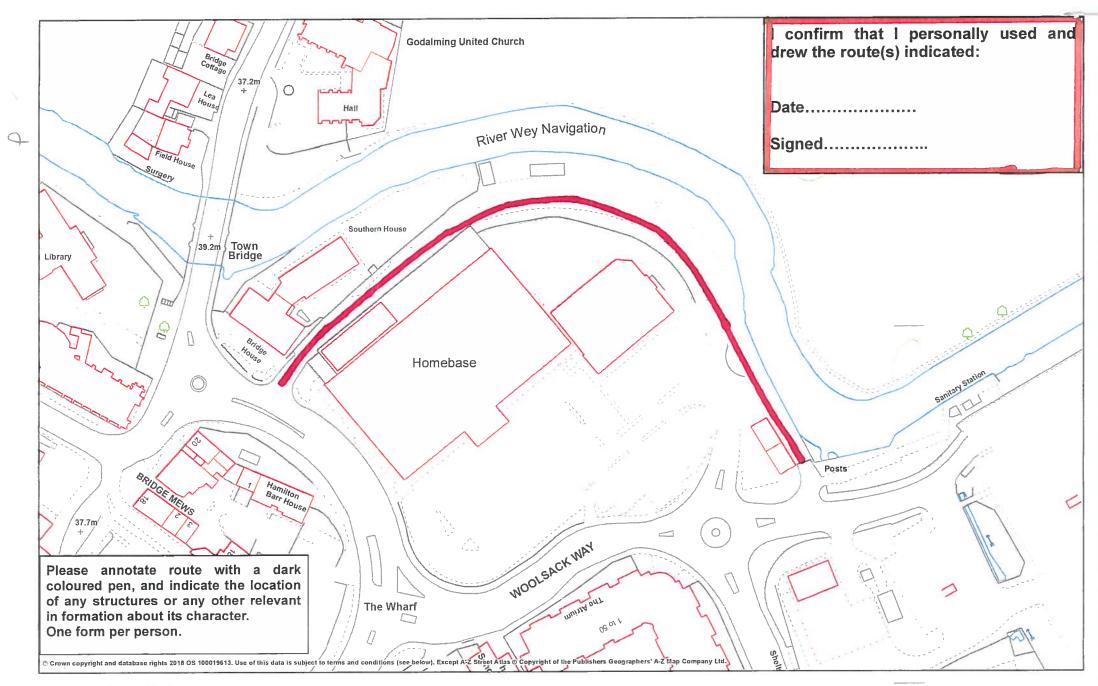

## APPLICATION FOR A MODIFICATION TO THE DEFINITIVE MAP AND STATEMENT Wildlife and Countryside Act 1981

| То:                                                                                                                                                       |                                                                                                                                                             | Surrey County Council Countryside Legal – Room 365A County Hall Kingston upon Thames KT1 2DY        |
|-----------------------------------------------------------------------------------------------------------------------------------------------------------|-------------------------------------------------------------------------------------------------------------------------------------------------------------|-----------------------------------------------------------------------------------------------------|
| I/We (i)                                                                                                                                                  | )                                                                                                                                                           | Godalming Town Council                                                                              |
| of (ii)                                                                                                                                                   |                                                                                                                                                             | Municipal Buildings, Bridge Street, Godalming, Surrey, GU7 1HT                                      |
| hereby apply for an order under section 53(2) of the Wildlife and Countryside Act 1981 modifying the Definitive Map and Statement for the area by (iii):- |                                                                                                                                                             |                                                                                                     |
| (a)                                                                                                                                                       | (a) <b>Deleting</b> the footpath/bridleway/restricted byway/byway open to all traffic* which runs                                                           |                                                                                                     |
|                                                                                                                                                           | from:                                                                                                                                                       |                                                                                                     |
|                                                                                                                                                           | to:                                                                                                                                                         |                                                                                                     |
| (b)                                                                                                                                                       | (b) Adding the footpath/bridleway/restricted byway/byway open to all traffic* which runs                                                                    |                                                                                                     |
|                                                                                                                                                           | from:                                                                                                                                                       | Flambard Way at the western end Grid Ref: 497373:144043                                             |
|                                                                                                                                                           | to:                                                                                                                                                         | Woolsack Way at the eastern end of the attached map Grid Ref: 497545:144016                         |
| (c)                                                                                                                                                       | (c) <b>Upgrading/downgrading</b> to a footpath/bridleway/restricted byway/byway open to all traffic footpath/bridleway/byway open to all traffic which runs |                                                                                                     |
|                                                                                                                                                           | from:                                                                                                                                                       |                                                                                                     |
|                                                                                                                                                           | to:                                                                                                                                                         |                                                                                                     |
| (d)                                                                                                                                                       | Varyin<br>to all ti                                                                                                                                         | ng/adding to the particulars relating to the footpath/bridleway/restricted byway/byway open raffic* |
|                                                                                                                                                           | from:                                                                                                                                                       |                                                                                                     |
|                                                                                                                                                           | to:                                                                                                                                                         |                                                                                                     |
|                                                                                                                                                           | by pro                                                                                                                                                      | viding that                                                                                         |
| as shown on the map annexed hereto.                                                                                                                       |                                                                                                                                                             |                                                                                                     |
| I/We attach copies of the following documentary evidence [including statements of witnesses] in support of this application:-                             |                                                                                                                                                             |                                                                                                     |
| (iv)                                                                                                                                                      |                                                                                                                                                             | ublic Rights of Way User Evidence Forms of extract from OS Map of 1871, 1897 and 1961               |

Alleged public right of way from Flambard Way to Woolsack Way at The Wharf, Godlaming