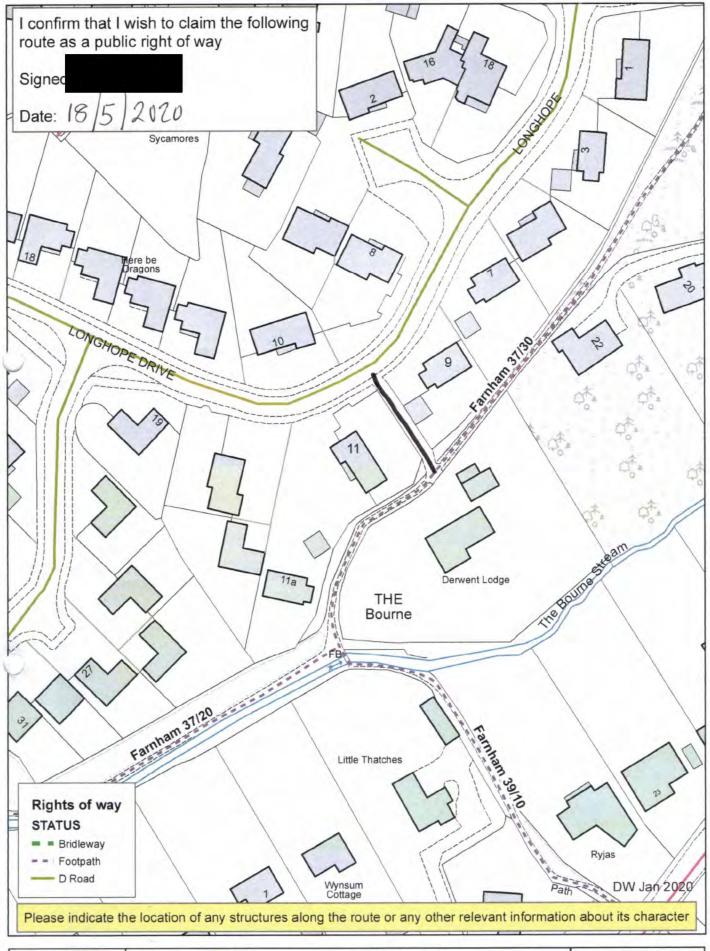

To: Surrey County Council
Countryside Access
Whitebeam Lodge
Merrow Depot, Merrow Lane,
Merrow Lane
Guildford

GU4 7BQ

INVE (1) JANET WILSON + CHRIS WILSON

OF (11) 11 LONGHOPE DRIVE, FARNHAM, SURREY, GUIO 45N

from:

to:

- (b) Adding the footpath/bridloway/restricted byway/byway open to all traffic\* which runs from: LONGHOPE DRIVE (BETWEEN NOS 9 2 11) to: FOOTPATH 37/36
- (c) **Upgrading/downgrading** to a footpath/bridleway/restricted byway/byway open to all traffic\* the footpath/bridleway/byway open to all traffic which runs

(IV) WITNESS STATEMENTS (15) INDICATING USE OF THE ROUTE FROM 1973 To 2020

Signed:

Date: 18/5/2020

\* Delete as appropriate

Wildlife and Countryside Act 1981 Alleged public right of way between Longhope Drive and footpath 37 (Farnham)

Please annotate ONE route with a dark coloured pen. One form per person

© Crown Copyright and database rights 2014 Ordnance Survey 1000019613. Except A-Z Street Atlas © Copyright of the Publishers Geographers' A-Z Map Company Ltd.