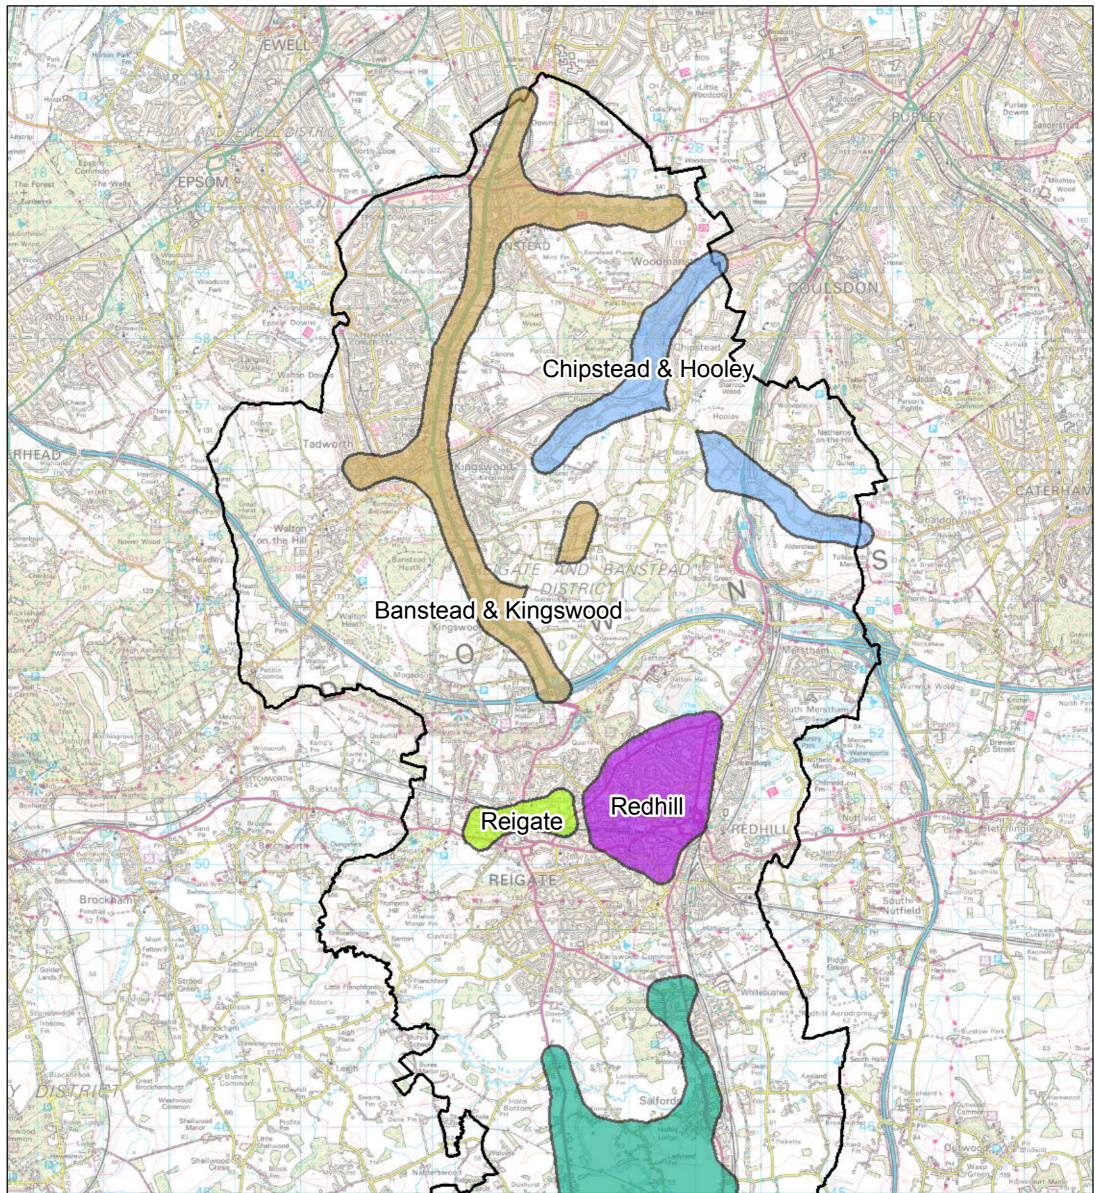

| Heinrerder<br>Petersteinen<br>orner<br>orner<br>orner<br>orner<br>orner<br>orner<br>orner<br>orner<br>orner<br>orner<br>orner<br>orner<br>orner<br>orner<br>orner<br>orner<br>orner<br>orner<br>orner<br>orner<br>orner<br>orner<br>orner<br>orner<br>orner<br>orner<br>orner<br>orner<br>orner<br>orner<br>orner<br>orner<br>orner<br>orner<br>orner<br>orner<br>orner<br>orner<br>orner<br>orner<br>orner<br>orner<br>orner<br>orner<br>orner<br>orner<br>orner<br>orner<br>orner<br>orner<br>orner<br>orner<br>orner<br>orner<br>orner<br>orner<br>orner<br>orner<br>orner<br>orner<br>orner<br>orner<br>orner<br>orner<br>orner<br>orner<br>orner<br>orner<br>orner<br>orner<br>orner<br>orner<br>orner<br>orner<br>orner<br>orner<br>orner<br>orner<br>orner<br>orner<br>orner<br>orner<br>orner<br>orner<br>orner<br>o