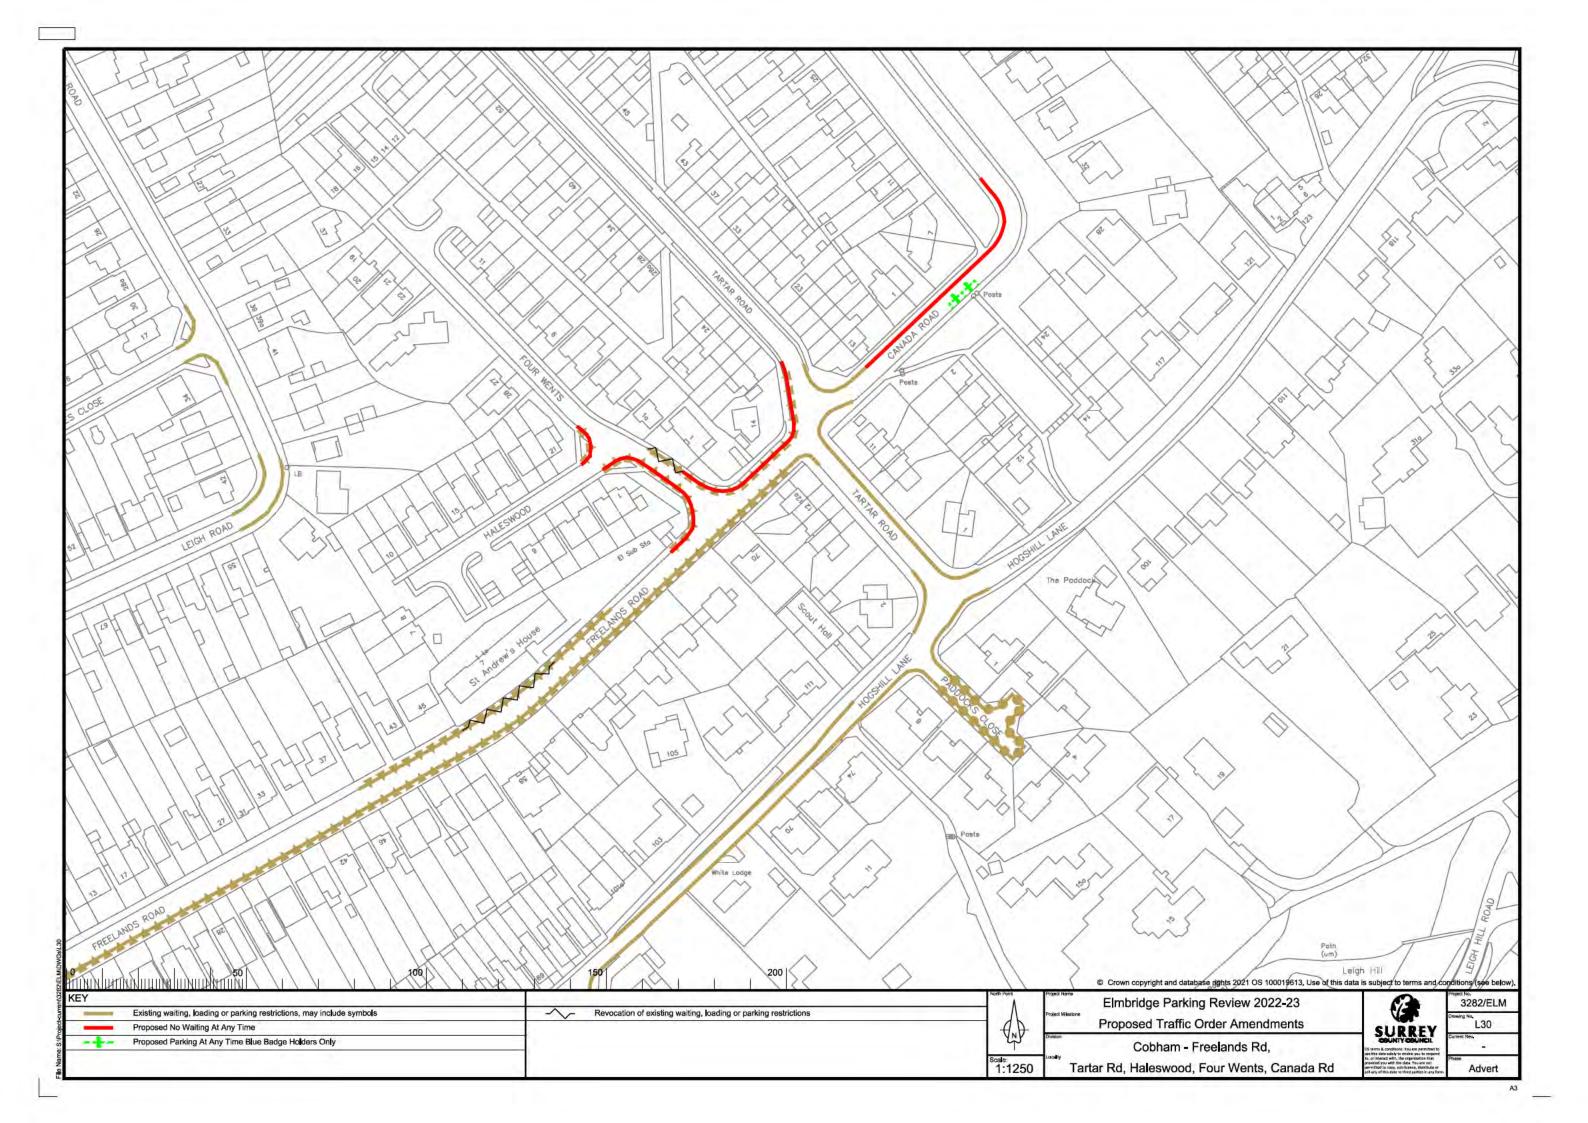

| 7/1/1/2                         | 12 )/                                        | /                                      | AYY                    |
|---------------------------------|----------------------------------------------|----------------------------------------|------------------------|
|                                 | Vin                                          | /                                      | YY                     |
| 1 11 116 1                      | 16 3                                         | /                                      | 1 1                    |
| 7 11 111 16                     | 1                                            | 6                                      | $\land$                |
| 11/11/2                         | VY                                           | 2/                                     |                        |
| 11/1/                           | 16                                           | >/                                     | $\backslash$           |
| * [ ] [ ]                       |                                              | 2m                                     | 1                      |
| 111                             |                                              | 11                                     | 15                     |
|                                 | 11 1                                         | H.J.                                   | 11 11                  |
|                                 | IK I                                         | X                                      | 12 13                  |
| 10-11                           | //                                           | V V                                    | w I                    |
|                                 | //                                           |                                        | /                      |
| The Old Plough<br>(PH)          | / //                                         |                                        | $\checkmark$           |
| T I J                           | Shelter D                                    |                                        | /                      |
| 11 6 -                          | 1/ //                                        | ×                                      | //                     |
| E5 101                          |                                              | 1                                      | / ///                  |
| 11                              |                                              | 1 PLB                                  | ///                    |
| L                               |                                              | BLUNDEL                                | 11/ /                  |
| 4                               | -                                            |                                        |                        |
| N ROAD                          | 5001                                         | GP                                     | 1                      |
| STATION ROAD                    | 11 )/                                        | IL                                     | 1                      |
| ///                             | JL                                           | 11 ~                                   | 1                      |
|                                 | TEI SUD                                      | stolly Ar                              | [3 d                   |
| Station 1                       | Road                                         | Sto STOKE ROAD                         | X                      |
| Recreation                      | Ground                                       | 11/2/                                  | It to                  |
|                                 | D                                            | 112                                    | 111-1                  |
| I VI                            | 1                                            | NV                                     | 111                    |
| H                               | L                                            |                                        | IP                     |
|                                 | 111                                          | 5 1                                    | 1112                   |
|                                 | 571                                          | ~ `                                    | 11/1/                  |
|                                 | TH                                           | 1                                      | 1111                   |
| 1 1/2 / 35                      | BTA                                          | A                                      | 111                    |
| JALT                            | T                                            | E -                                    | 11                     |
| FFIL                            |                                              | 415                                    | 111                    |
| the the lor                     | 11                                           | T 600                                  | 7/1                    |
| ILL AL                          | 1                                            | [] 100                                 | []]                    |
| ey VA                           | //                                           | 111 1                                  | 1.1                    |
| Y                               | 2                                            | TA I                                   | 98 to                  |
|                                 |                                              | Forf                                   | hys                    |
| MIL                             | SAPT                                         | JIL 1                                  | 158                    |
|                                 | JJ J Test                                    | HIM                                    | [ yes ]                |
| 89                              | TH                                           | 1LTI                                   | GE                     |
| ×1 + 0/11                       | 111                                          | LL)                                    | 15-                    |
| 124 11                          | ILI                                          | //                                     | TT JB                  |
| VAL I Y                         | 11 V                                         | 15                                     | 11 1                   |
| $\otimes$ $\times$ $\vee$       | 13                                           | - Ct                                   | 1                      |
| ×/\/C                           | ZAT                                          | 1 to                                   |                        |
| $\langle X \rangle \rangle$     | NY M                                         | h                                      | ////                   |
|                                 | $// \times /$                                | ////                                   | ////                   |
| $\land$                         | 1/1                                          | /////                                  | ///                    |
|                                 | ///                                          | ////                                   | / /                    |
| VV                              | ////                                         | ///                                    | 1                      |
| \///                            | ////                                         |                                        | // _                   |
| //////                          | 11                                           | /                                      |                        |
|                                 |                                              | 17                                     |                        |
| 1111/                           | 11/                                          | /                                      |                        |
| 11                              | / /                                          | /                                      |                        |
| /                               | / /                                          |                                        |                        |
|                                 |                                              |                                        |                        |
|                                 |                                              |                                        | 0 h                    |
| / /                             |                                              |                                        |                        |
| / /                             |                                              |                                        | 1.1.1                  |
| e rights 2021 QS 100019613. Use | of this data is subj                         | ect to terms and cor                   |                        |
| Review 2022-23                  |                                              | ()                                     | Maject No.<br>3282/ELM |
|                                 |                                              | Var                                    | Drawing No.            |
| rder Amendments                 | S                                            | URREY                                  | N34<br>Current Rev.    |
| nam                             | CS terms &                                   | BUNIT COUNCIL                          | -                      |
|                                 | Lase this dat<br>to, or intert<br>provided y | brogen at you sidem at visions         | A durant               |
| Drive, Stoke D'Aberno           | permitted to sell any of t                   | his data to third parties in any form. | Advert                 |
|                                 |                                              |                                        |                        |