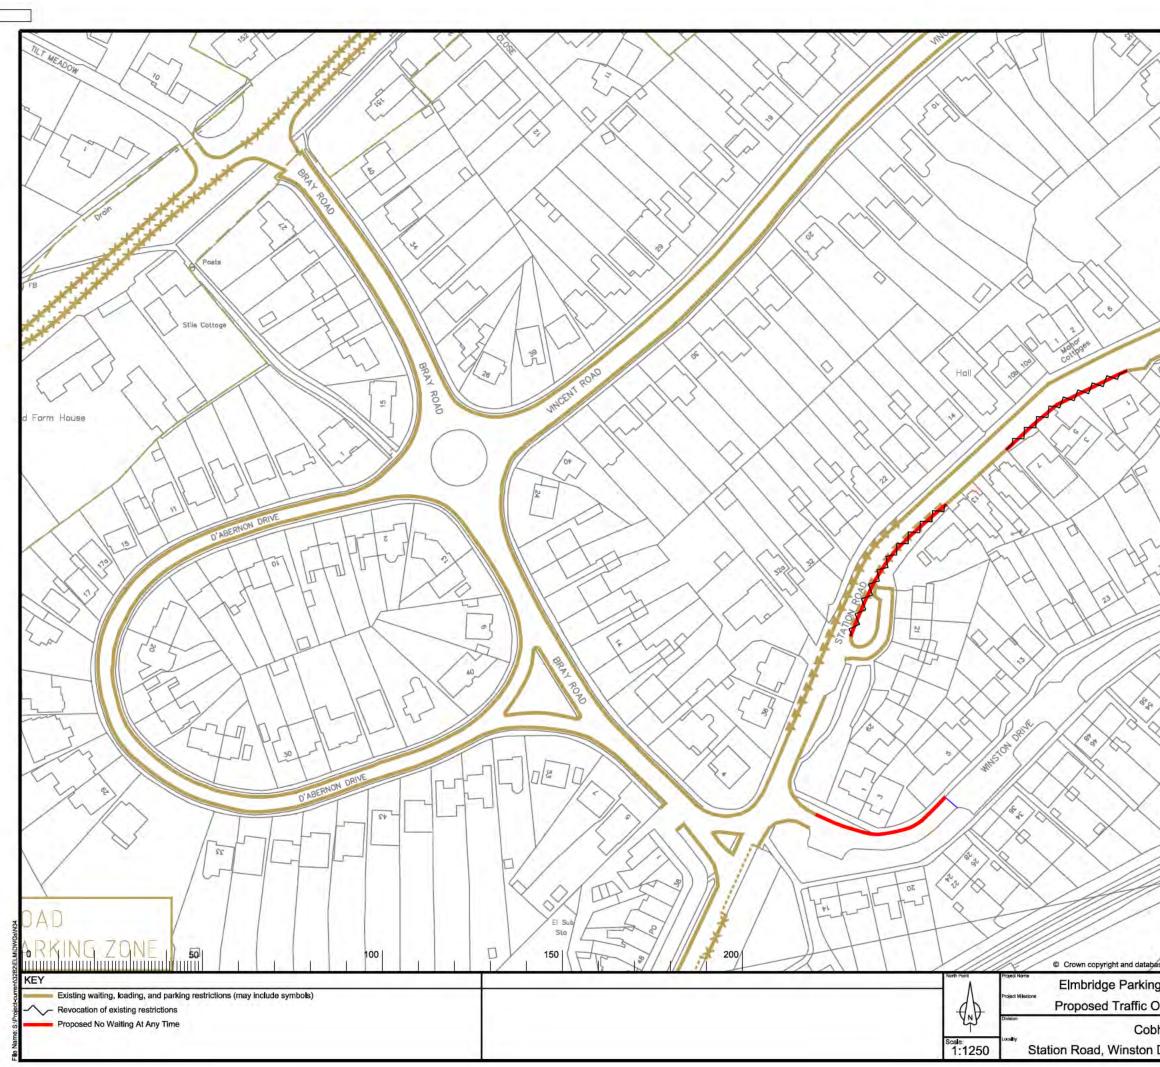

| 7/1/1/2                         | 12 )/                                        | /                                      | AYY                    |
|---------------------------------|----------------------------------------------|----------------------------------------|------------------------|
|                                 | Vin                                          | /                                      | YY                     |
| 1 11 116 1                      | 16 3                                         | /                                      | 1 1                    |
| 7 11 111 16                     | 1                                            | 6                                      | $\land$                |
| 11/11/2                         | VY                                           | 2/                                     |                        |
| 11/1/                           | 16                                           | >/                                     | $\backslash$           |
| * [ ] [ ]                       |                                              | 2m                                     | 1                      |
| 111                             |                                              | 11                                     | 15                     |
|                                 | 11 1                                         | H.J.                                   | 11 11                  |
|                                 | IK I                                         | X                                      | 12 13                  |
| 10-11                           | //                                           | V V                                    | w I                    |
|                                 | //                                           |                                        | /                      |
| The Old Plough<br>(PH)          | / //                                         |                                        | $\checkmark$           |
| T I J                           | Shelter D                                    |                                        | /                      |
| 11 6 -                          | 1/ //                                        | ×                                      | //                     |
| E5 101                          |                                              | 1                                      | / ///                  |
| 11                              |                                              | 1 PLB                                  | ///                    |
| L                               |                                              | BLUNDEL                                | 11/ /                  |
| 4                               | -                                            |                                        |                        |
| N ROAD                          | 5001                                         | GP                                     | 1                      |
| STATION ROAD                    | 11 )/                                        | IL                                     | 1                      |
| ///                             | JL                                           | 11 ~                                   | 1                      |
|                                 | TEI SUD                                      | stolly Ar                              | [3 d                   |
| Station 1                       | Road                                         | Sto STOKE ROAD                         | X                      |
| Recreation                      | Ground                                       | 11/2/                                  | It to                  |
|                                 | D                                            | 112                                    | 111-1                  |
| I VI                            | 1                                            | NV                                     | 111                    |
| H                               | L                                            |                                        | IP                     |
|                                 | 111                                          | 5 1                                    | 1112                   |
|                                 | 571                                          | ~ `                                    | 11/1/                  |
|                                 | TH                                           | 1                                      | 1111                   |
| 1 1/2 / 35                      | BTA                                          | A                                      | 111                    |
| JALT                            | T                                            | E -                                    | 11                     |
| FFIL                            |                                              | 415                                    | 111                    |
| the the lor                     | 11                                           | T 600                                  | 7/1                    |
| ILL AL                          | 1                                            | [] 100                                 | []]                    |
| ey VA                           | //                                           | 111 1                                  | 1.1                    |
| Y                               | 2                                            | TA I                                   | 98 to                  |
|                                 |                                              | Forf                                   | hys                    |
| MIL                             | SAPT                                         | JIL 1                                  | 158                    |
|                                 | JJ J Test                                    | HIM                                    | [ yes ]                |
| 89                              | TH                                           | 1LTI                                   | GE                     |
| ×1 + 0/11                       | 111                                          | LL)                                    | 15-                    |
| 124 11                          | ILI                                          | //                                     | TT JB                  |
| VAL I Y                         | 11 V                                         | 15                                     | 11 1                   |
| $\otimes$ $\times$ $\vee$       | 13                                           | - Ct                                   | 1                      |
| ×/\/C                           | ZAT                                          | 1 to                                   |                        |
| $\langle X \rangle \rangle$     | NY M                                         | h                                      | ////                   |
|                                 | $// \times /$                                | ////                                   | ////                   |
| $\land$                         | 1/1                                          | /////                                  | ///                    |
|                                 | ///                                          | ////                                   | / /                    |
| VV                              | ////                                         | ///                                    | 1                      |
| \///                            | ////                                         |                                        | // _                   |
| //////                          | 11                                           | /                                      |                        |
|                                 |                                              | 17                                     |                        |
| 1111/                           | 11/                                          | /                                      |                        |
| 11                              | / /                                          | /                                      |                        |
| /                               | / /                                          |                                        |                        |
|                                 |                                              |                                        |                        |
|                                 |                                              |                                        | 0 h                    |
| / /                             |                                              |                                        |                        |
| / /                             |                                              |                                        | 1.1.1                  |
| e rights 2021 QS 100019613. Use | of this data is subj                         | ect to terms and cor                   |                        |
| Review 2022-23                  |                                              | ()                                     | Maject No.<br>3282/ELM |
|                                 |                                              | Var                                    | Drawing No.            |
| rder Amendments                 | S                                            | URREY                                  | N34<br>Current Rev.    |
| nam                             | CS terms &                                   | BUNIT COUNCIL                          | -                      |
|                                 | Lase this dat<br>to, or intert<br>provided y | brogen at you sidem at visions         | A durant               |
| Drive, Stoke D'Aberno           | permitted to sell any of t                   | his data to third parties in any form. | Advert                 |
|                                 |                                              |                                        |                        |