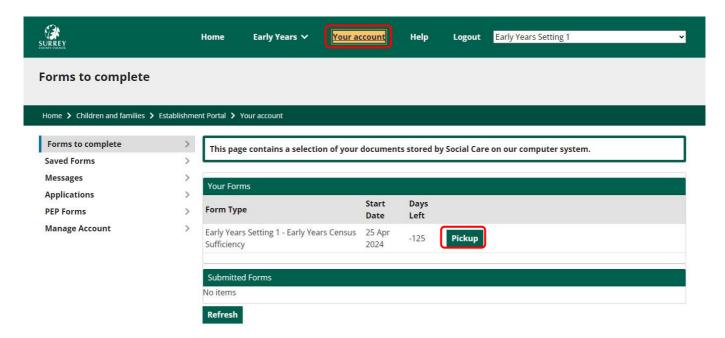

Click on the link and login to the Establishment Portal. The Form can be accessed by selecting Your Account at the top of the screen.

The form will be visible in **Forms To Complete** and can be selected using the **Pickup** button.