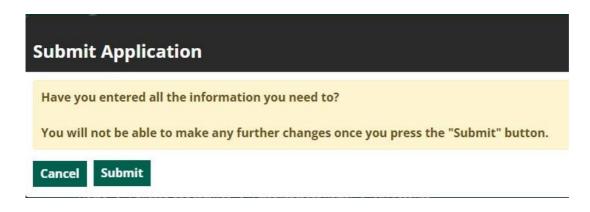

When it is time to complete the Census Sufficiency data, an email will be received stating that there is a 'New Portal Form to Complete'.



Click on the link and login to the Establishment Portal. The Form can be accessed by selecting Your Account at the top of the screen.



The form will be visible in **Forms To Complete** and can be selected using the **Pickup** button.

All the information in the form needs to be completed. Use the **Next** button at the bottom to progress to the next screen.

## Please complete the assessment form



**NOTE:** You can click **Save for later** at any time and return to the form without losing information. You can also navigate between each section using the menu on the left of the screen.

Once you have completed the form, click Submit to return it.