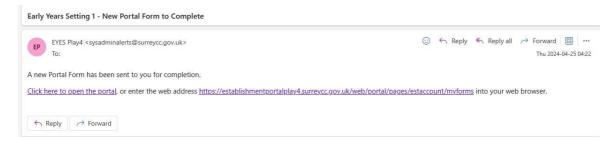

## EYES EARLY YEARS Census Sufficiency Form

The data used to inform Surrey's Sufficiency Assessment is collected separately from the census data submitted as part of the Spring Headcount. When it is time to complete the Census Sufficiency data, an email will be received stating that there is a 'New Portal Form to Complete'.