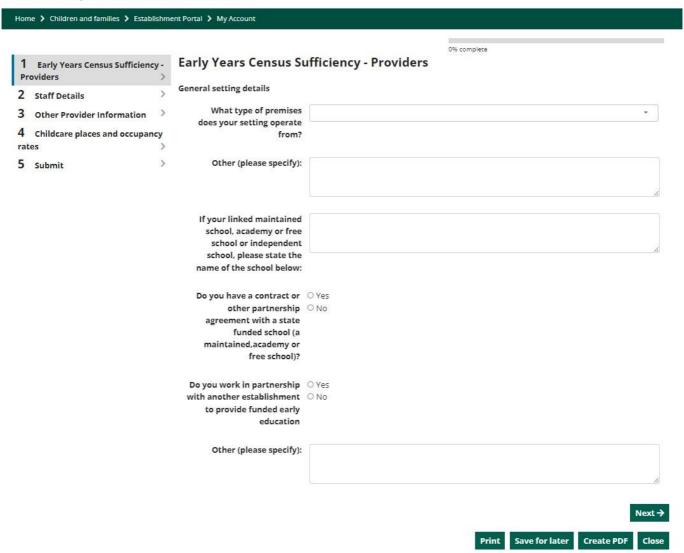

All the information in the form needs to be completed. Use the **Next** button at the bottom to progress to the next screen.

## Please complete the assessment form

**NOTE:** You can click **Save for later** at any time and return to the form without losing information. You can also navigate between each section using the menu on the left of the screen.