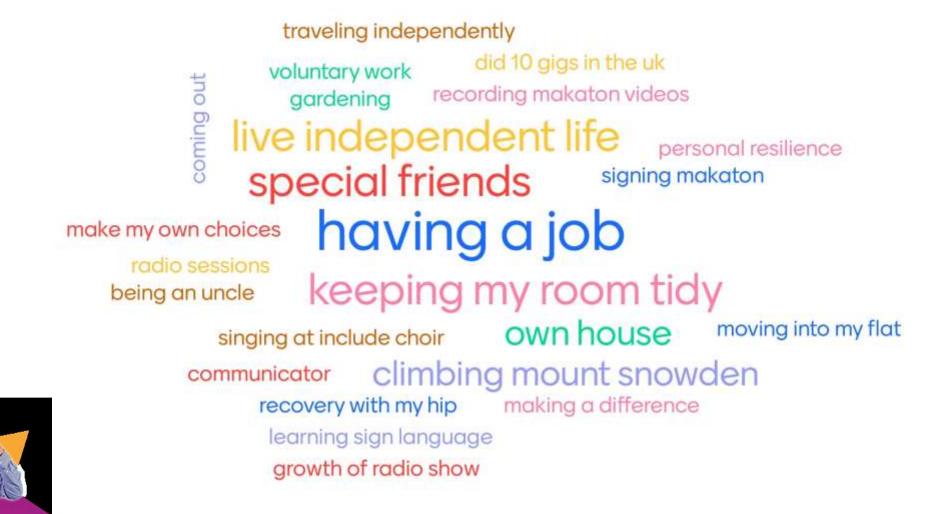

# Surrey People's Group

Together for learning disabilities and autism

Surrey People's Group Event 6<sup>th</sup> December 2022

















## Who came to the event?

## What did we do?







## Topics we talked about





Home



Travel



Friendship



Health

### Friendships Feedback SPG





#### Health Feedback SPG



#### Home Feedback SPG





#### Travel Feedback SPG









## What needs to change in 2023?



#### Things you have done that you are proud of





#### What makes it hard for you to live the life you want

communication

not enough staff to go ou people feel sorry for me

being myself

getting work need help with chores

back pain

## cost of living

health system

patience

not able to get out

not believing in ability

not enough support hours

relationship with staff





#### Your hopes and dreams for the future

interview famous people see brothers for xmas record another album convert garage to studio

go to glastonbury

carry on working

getting married my own flat

more gigs

improve my skills

travel more

driving lessons

start work again

moving out on my own

ajob

living together

acting or comedian

go to canada

become a vicar

have a child





# What happens now?

- Health feedback has been sent to the liaison nu