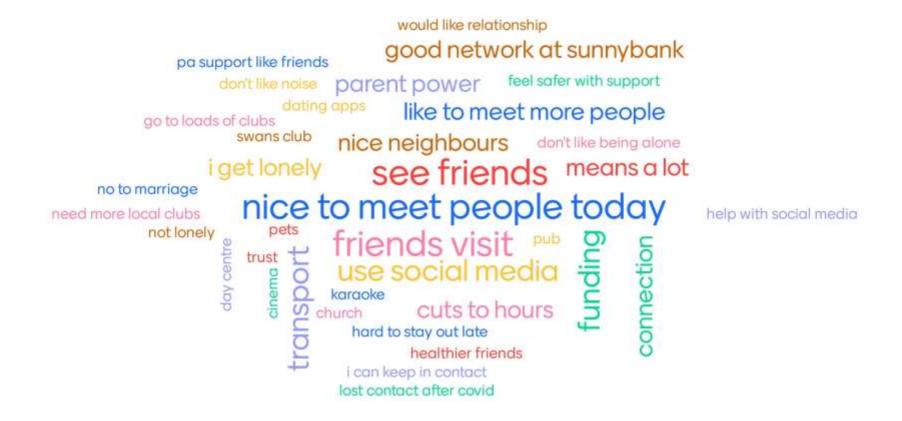

# Surrey People's Group

Together for learning disabilities and autism

Surrey People's Group Event 6<sup>th</sup> December 2022

















## Who came to the event?

## What did we do?







## Topics we talked about





Home



Travel



Friendship



Health

### Friendships Feedback SPG





#### Health Feedback SPG



#### Home Feedback SPG





#### Travel Feedback SPG









## What needs to change in 2023?



#### Things you have done that you are proud of





#### What makes it hard for you to live the life you want

communication

not enough staff to go ou people feel sorry for me

being myself

getting work need help with chores

back pain

## cost of living

health system

patience

not able to get out

not believing in ability

not enough support hours

relationship with staff





#### Your hopes and dreams for the future

interview famous people see brothers for xmas record another album convert garage to studio

go to glastonbury

carry on working

getting married my own flat

more gigs

improve my skills

travel more

driving lessons

start work again

movi