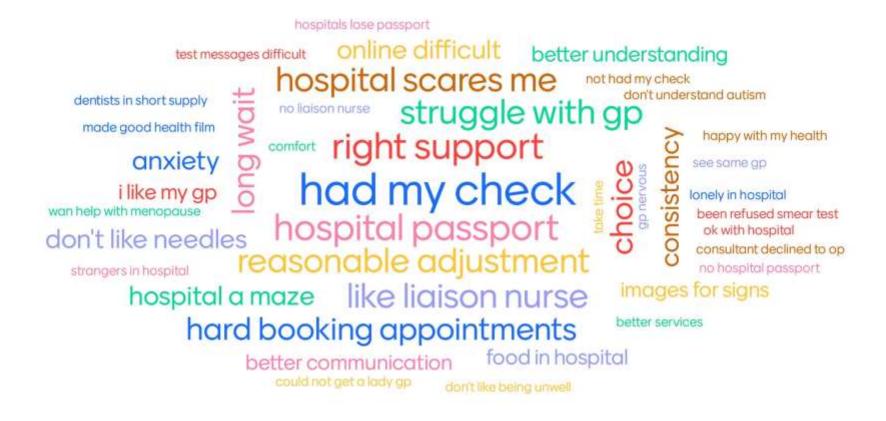

# Surrey People's Group

Together for learning disabilities and autism

Surrey People's Group Event 6<sup>th</sup> December 2022

















## Who came to the event?

## What did we do?







## Topics we talked about





Home



Travel



Friendship



Health

### Friendships Feedback SPG





#### Health Feedback SPG



#### Home Feedback SPG





#### Travel Feedback SPG









## What needs to change in 2023?



#### Things you have done that you are proud of





#### What makes it hard for you to live the life you want

communication

not enough staff to go ou people feel sorry for me

being myself

getting work need help with chores

back pain

## cost of living

health system

patience

not able to get out

not believing in ability

not enough support hours

relationship with staff





#### Your hopes and dreams for the future

interview famous people see brothers for xmas record another album convert garage to studio

go to glastonbury

carry on working

getting married my own flat

more gigs

improve my skills

travel more

driving lessons

start work again

moving out on my own

ajob

living