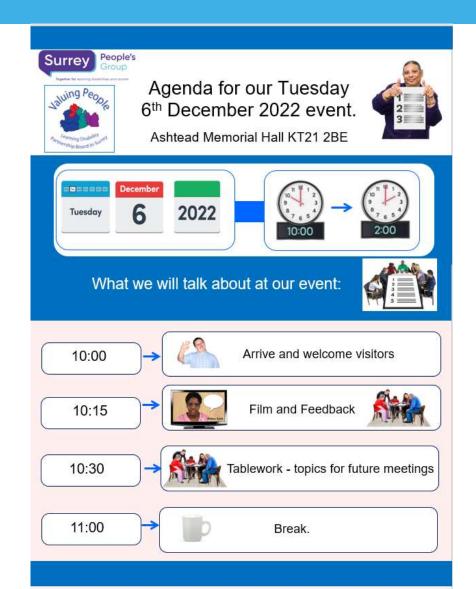

# Surrey People's Group

Together for learning disabilities and autism

Surrey People's Group Event 6<sup>th</sup> December 2022

## What did we do?