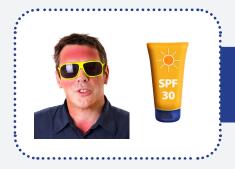

Some must be taken at night and others in the morning.

Some medication can make you more sensitive to sunlight. You may burn easily.

It is important to wear sun cream.

Your local pharmacist (chemist) can be helpful. They can give you advice about: