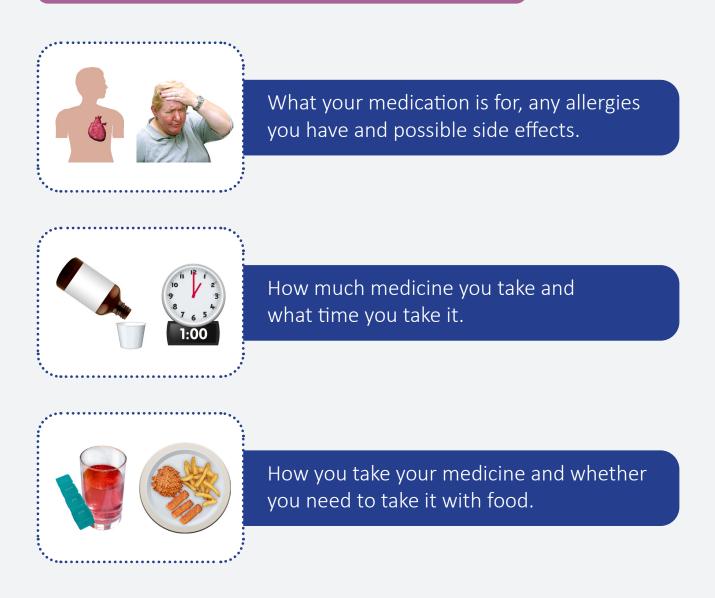

# It is important people explain to you what your medication is for.

They should explain things that might affect your medication like drinking alcohol.

The time you take some medication is very important.

Some must be taken at night and others in the morning.

Some medication can make you more sensitive to sunlight. You may burn easily.

It is important to wear sun cream.

Your local pharmacist (chemist) can be helpful. They can give you advice about:

- how to take your medication
- aids to help you take your medication
- whether certain medications can be taken together.

Do you need to talk to your doctor about a medication review?

The NHS says some people should have a medication review at least once a year.