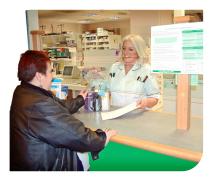

Some must be taken at night and others in the morning.

Some medication can make you more sensitive to sunlight. You may burn easily.

It is important to wear sun cream.

Your local pharmacist (chemist) can be helpful. They can give you advice about:

- how to take your medication
- aids to help you take your medication
- whether certain medications can be taken together.

Do you need to talk to your doctor about a medication review?

The NHS says some people should have a medication review at least once a year.