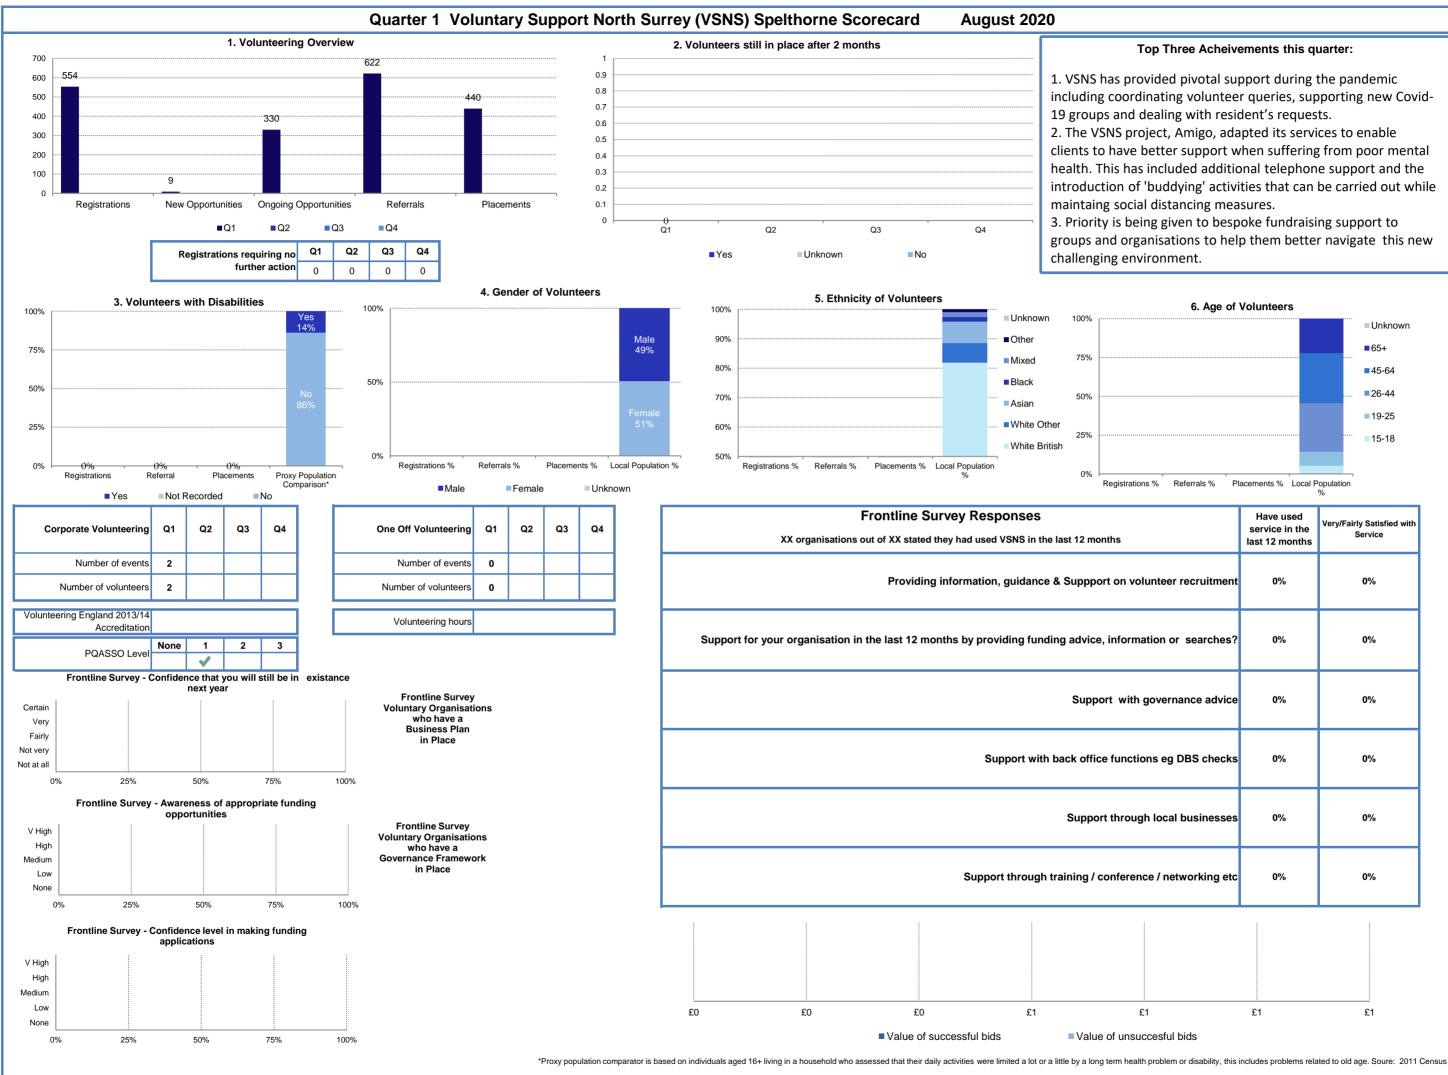

including coordinating volunteer queries, supporting new Covid-

clients to have better support when suffering from poor mental introduction of 'buddying' activities that can be carried out while

groups and organisations to help them better navigate this new

## Scorecard for Voluntary Support North Surrey (VSNS) Spelthorne 2020-2021- Quarter 1

This is a performance related scorecard for a voluntary sector infrastructure organisation called Voluntary Support North Surrey Spelthorne (this organisation will be called VSNS Sp hereafter).

The information in this scorecard is collected by VSNS Sp on a quarterly basis and this scorecard is for the Quarter 1 period (1 April 2020 to the 30 June 2020) of the 2020 to 2021 financial year.

## **Volunteering overview**

The scorecard shows that during this period there were 554 registrations with the volunteer centre, 9 new volunteering opportunities, 330 ongoing opportunities, 622 referrals were made and in total 440 volunteers were placed in volunteering roles.

The key achievements recorded by VSNS Sp were:

- 1. VSNS Sp has provided pivotal support during the pandemic including coordinating volunteer queries, supporting new COVID-19 groups and dealing with resident's requests.
- 2. The VSNS Sp project, Amigo, adapted its services to enable clients to have better support when suffering from poor mental health. This has included additional telephone support and the introduction of 'buddying' activities that can be carried out while maintaining social distancing measures.
- 3. Priority is being given to providing bespoke fundraising support to groups and organisations to help them better navigate this new challenging environment.