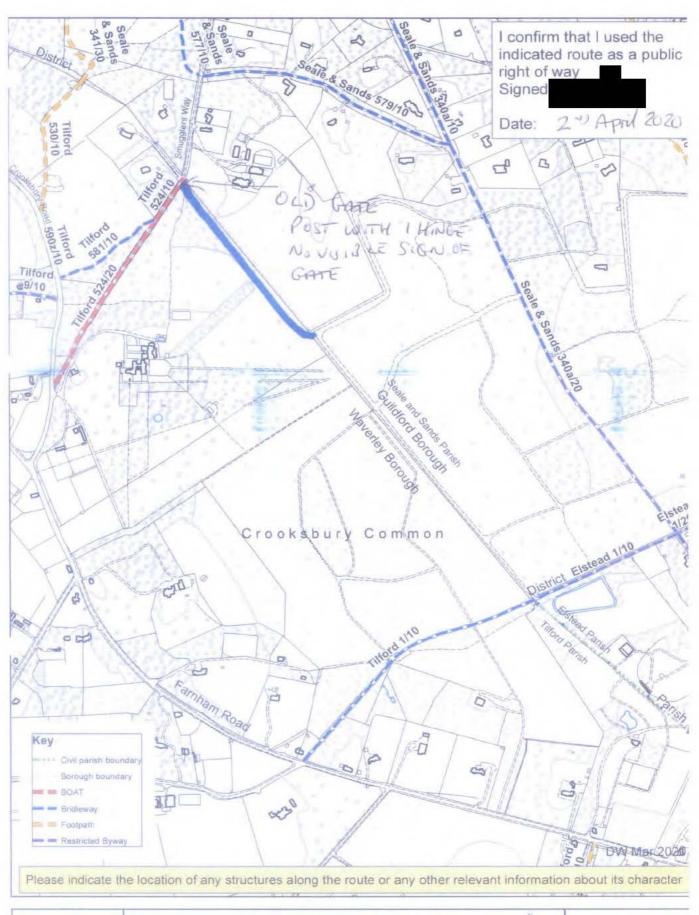

| please         | e read o                                                                                                          | ations and members of the public. If you would like to see how we use your personal data ur privacy notice at <a href="https://www.surreycc.gov.uk/your-council/your-information-and-privacy">www.surreycc.gov.uk/your-council/your-information-and-privacy</a> . |  |  |  |  |  |  |
|----------------|-------------------------------------------------------------------------------------------------------------------|-------------------------------------------------------------------------------------------------------------------------------------------------------------------------------------------------------------------------------------------------------------------|--|--|--|--|--|--|
| То:            | Surrey County Council Countryside Access Whitebeam Lodge Merrow Depot, Merrow Lane, Merrow Lane Guildford GU4 7BQ |                                                                                                                                                                                                                                                                   |  |  |  |  |  |  |
| I/We (         | ) 1                                                                                                               | DAVID GORDON 1608S                                                                                                                                                                                                                                                |  |  |  |  |  |  |
| of (ii)        | 1                                                                                                                 | DAVID GORDON ROSS<br>O SHORTHEATH ROSS FARNHAM, SURRET GUGSSR                                                                                                                                                                                                     |  |  |  |  |  |  |
| hereb<br>Map a | apply f                                                                                                           | or an order under section 53(2) of the Wildlife and Countryside Act 1981 modifying the Definitive ement for the area by (iii):-                                                                                                                                   |  |  |  |  |  |  |
|                | (a)                                                                                                               | Deleting the footpath/bridleway/restricted byway/byway open to all traffic* which runs from: to:                                                                                                                                                                  |  |  |  |  |  |  |
|                | (b)                                                                                                               | Adding the footpath/bridleway/restricted byway/byway open to all traffic* which runs                                                                                                                                                                              |  |  |  |  |  |  |
|                |                                                                                                                   | from: SmuGGLORS WAY SU8807 4576                                                                                                                                                                                                                                   |  |  |  |  |  |  |
|                |                                                                                                                   | to: CROOKSBURY COMMON SUSSJI 4546                                                                                                                                                                                                                                 |  |  |  |  |  |  |
|                | (c)                                                                                                               | Upgrading/downgrading to a footpath/bridleway/restricted byway/byway open to all traffic* the footpath/bridleway/byway open to all traffic which runs                                                                                                             |  |  |  |  |  |  |
|                |                                                                                                                   | from:                                                                                                                                                                                                                                                             |  |  |  |  |  |  |
|                |                                                                                                                   | to:                                                                                                                                                                                                                                                               |  |  |  |  |  |  |
|                | (d)                                                                                                               | Varying/adding to the particulars relating to the footpath/ bridleway/ restricted byway/ byway open to all traffic*                                                                                                                                               |  |  |  |  |  |  |
|                |                                                                                                                   | from:                                                                                                                                                                                                                                                             |  |  |  |  |  |  |
|                |                                                                                                                   | to:                                                                                                                                                                                                                                                               |  |  |  |  |  |  |
|                |                                                                                                                   | by providing that                                                                                                                                                                                                                                                 |  |  |  |  |  |  |
| as sh          | own on                                                                                                            | the map annexed hereto.                                                                                                                                                                                                                                           |  |  |  |  |  |  |
|                |                                                                                                                   | f il and file                                                                                                                                                                                                                                                     |  |  |  |  |  |  |