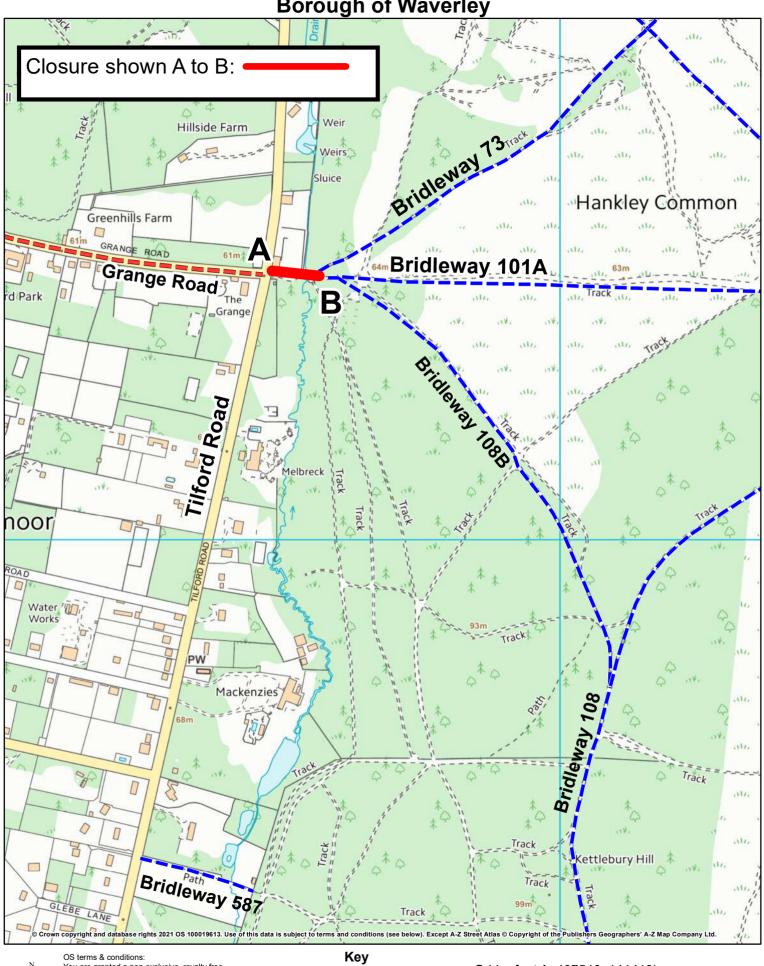

Temporary Closure
Public Bridleway 101A (Thursley/Tilford)
Borough of Waverley

Os terms & conditions:

You are granted a non-exclusive, royalty free, revocable licence solely to view the Licensed Data for non-commercial purposes for the period during which Surrey County Council makes it available. You are not permitted to copy, sub-license, distribute, sell or otherwise make available the Licensed Data to third parties in any form.