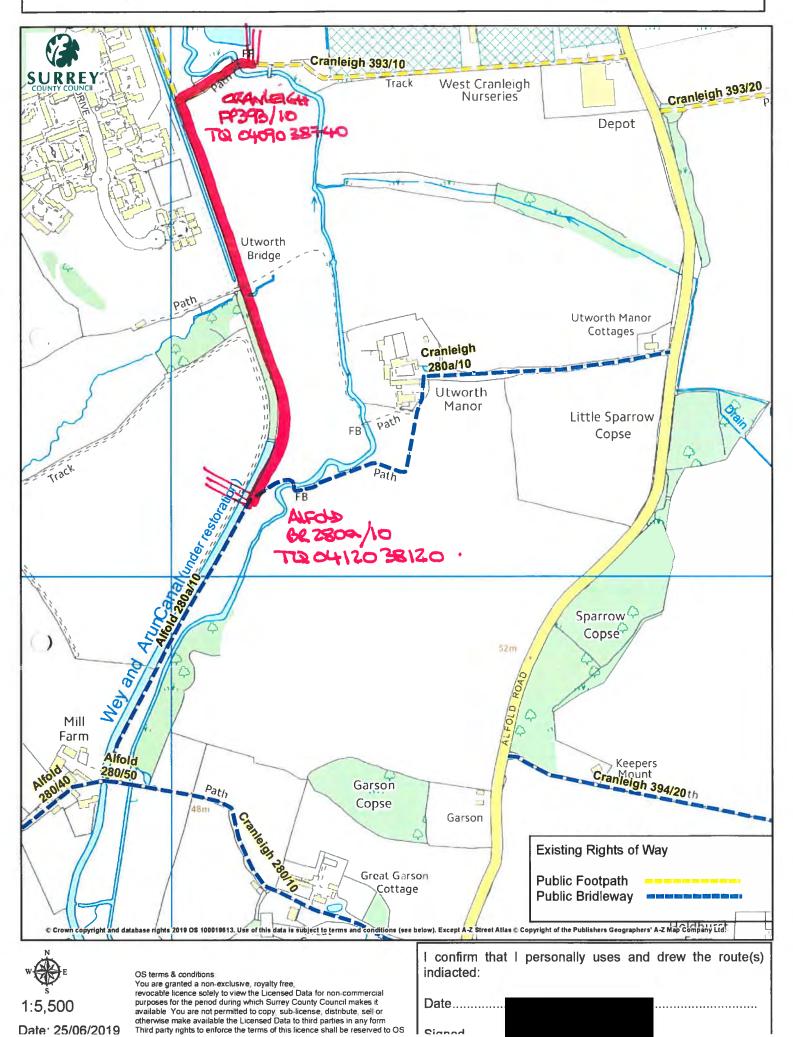

## **Data Protection**

SURREY To progress this application may need to disclose information we receive from you to a

| others, including other Central Government Departments, public bodies, local authorities, other organisations and members of the public. If you would like to see how we use your personal data please read our privacy notice at <a href="https://www.surreycc.gov.uk/your-council/your-information-and-privacy">www.surreycc.gov.uk/your-council/your-information-and-privacy</a> . |                                                             |                                                                                                                                                              |
|---------------------------------------------------------------------------------------------------------------------------------------------------------------------------------------------------------------------------------------------------------------------------------------------------------------------------------------------------------------------------------------|-------------------------------------------------------------|--------------------------------------------------------------------------------------------------------------------------------------------------------------|
| То:                                                                                                                                                                                                                                                                                                                                                                                   | Country<br>Whiteb<br>Merrow<br>Merrow<br>Guildfor<br>GU4 7E | rd<br>BQ                                                                                                                                                     |
| I/ <del>V/e (i)</del>                                                                                                                                                                                                                                                                                                                                                                 | MA                                                          | ICK BYRON WARREN                                                                                                                                             |
| of (ii)                                                                                                                                                                                                                                                                                                                                                                               | 84                                                          | ICK BYRON WARREN<br>VEN CLOSE, ERANLEIGH, SUPREY, GUBBBU                                                                                                     |
|                                                                                                                                                                                                                                                                                                                                                                                       |                                                             | r an order under section 53(2) of the Wildlife and Countryside Act 1981 modifying the Definitive nent for the area by (iii):-                                |
|                                                                                                                                                                                                                                                                                                                                                                                       | (a)                                                         | Deleting the footpath/bridleway/restricted byway/byway open to all traffic* which runs                                                                       |
|                                                                                                                                                                                                                                                                                                                                                                                       |                                                             | from:                                                                                                                                                        |
|                                                                                                                                                                                                                                                                                                                                                                                       |                                                             | to:                                                                                                                                                          |
|                                                                                                                                                                                                                                                                                                                                                                                       | (b)                                                         | Adding the footpath/bridleway/restricted byway/byway open to all traffic* which runs                                                                         |
| ,                                                                                                                                                                                                                                                                                                                                                                                     | <b>\</b>                                                    | from: CRANLEIGH FP 393/10 TQ 04090 38740                                                                                                                     |
|                                                                                                                                                                                                                                                                                                                                                                                       |                                                             | to: ALFOLD BR28000/10 TQ04120 38120                                                                                                                          |
|                                                                                                                                                                                                                                                                                                                                                                                       | (c)                                                         | <b>Upgrading/downgrading</b> to a footpath/bridleway/restricted byway/byway open to all traffic* the footpath/bridleway/byway open to all traffic which runs |
|                                                                                                                                                                                                                                                                                                                                                                                       |                                                             | from:                                                                                                                                                        |
|                                                                                                                                                                                                                                                                                                                                                                                       |                                                             | to:                                                                                                                                                          |
|                                                                                                                                                                                                                                                                                                                                                                                       | (d)                                                         | <b>Varying/adding</b> to the particulars relating to the footpath/ bridleway/ restricted byway/ byway open to all traffic*                                   |
|                                                                                                                                                                                                                                                                                                                                                                                       |                                                             | from:                                                                                                                                                        |
|                                                                                                                                                                                                                                                                                                                                                                                       |                                                             | to:                                                                                                                                                          |
|                                                                                                                                                                                                                                                                                                                                                                                       |                                                             | by providing that                                                                                                                                            |
| as shown on the map annexed hereto.                                                                                                                                                                                                                                                                                                                                                   |                                                             |                                                                                                                                                              |
|                                                                                                                                                                                                                                                                                                                                                                                       |                                                             | sies of the following documentary evidence [including statements of witnesses] in support of this                                                            |
| applicat                                                                                                                                                                                                                                                                                                                                                                              |                                                             | O WETTER TO AND RESCONSE FROM LANDOWNER                                                                                                                      |
|                                                                                                                                                                                                                                                                                                                                                                                       | (iv)                                                        | O 37 SUPPLETING EVIDENCE FORMS                                                                                                                               |
| Signed:                                                                                                                                                                                                                                                                                                                                                                               |                                                             | EVIDENCE REGISTER + ANALYSIS  MAP WITH PHOTOS.  Date:                                                                                                        |