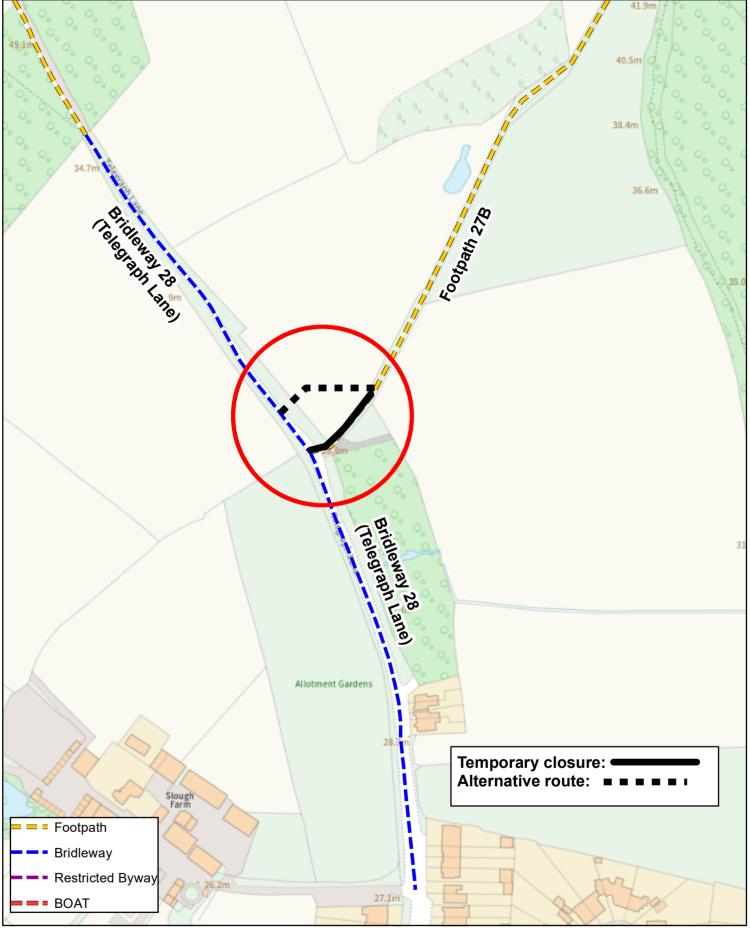

## **Temporary Closure** Public Footpath No. 27B Esher **Borough of Elmbridge**

ase rights 2023 OS 100019613. Use of this data is subject to terr ot A-Z Street Atlas © Copyright of the Publishers Geographers' A-Z Map opyright and datab

Grid ref at A: 515497 156359 Drawn by: JW Drawing No: Date: 05/08/2022

Date: 15/03/2023