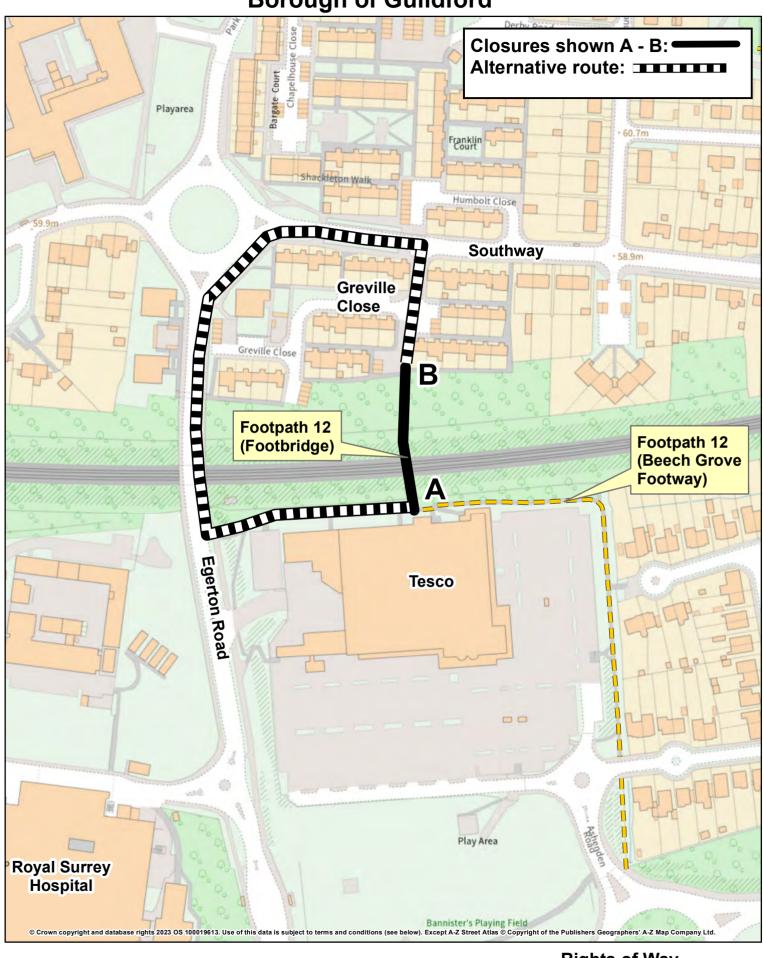

## **Temporary Closure** Public Footpath 12 (Guildford)/T706 Beech Grove Footway **Borough of Guildford**

Drawing No: 3/1/75/H59.

Drawn by: TJ.

Grid Ref at A: 497521, 150187

Date: 10/07/2023.

Drawing No: 3/1/75/H59.