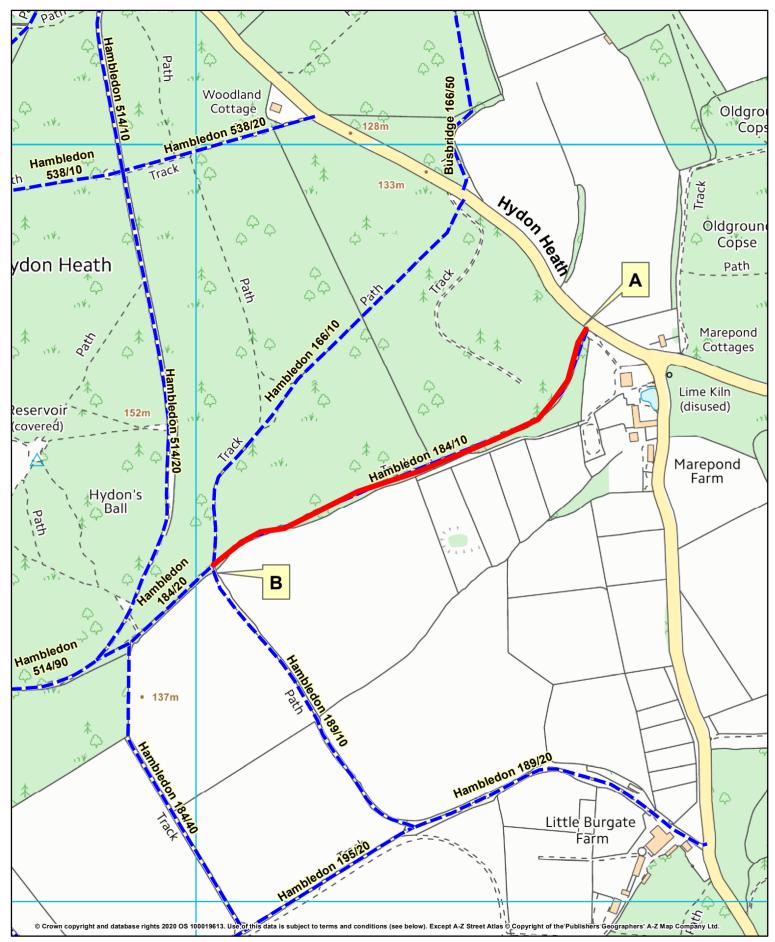

## **Temporary Closure** Public Bridleway 184 (Hambledon) Waverley Borough Council

## OS terms & conditions:

You are granted a non-exclusive, royalty free, revocable licence solely to view the Licensed Data for non-commercial purposes for the period during which Surrey County Council makes it available. You are not permitted to copy, sub-license, distribute, sell or otherwise make available the Licensed Data to third parties in any form. Third party rights to enforce the terms of this licence shall be reserved to OS. Drawn by: CV Grid Ref at A: 498516 139751 Date: 21 July 2020 Drawing no: 3/1/11/H11

1:5,000

Date: 21/07/2020