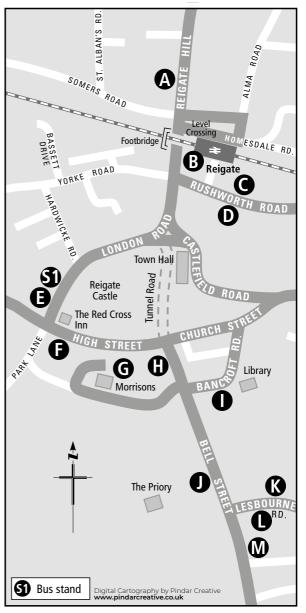

## Where to board your bus in Reigate

| Route<br>Number | Destination                                                                                                                                 |    |    |   | Bı<br>Ste | us<br>op |
|-----------------|---------------------------------------------------------------------------------------------------------------------------------------------|----|----|---|-----------|----------|
| 32              | Brockham, Dorking,<br>Guildford                                                                                                             |    | F  | H | J         | L        |
| 32              | Meadvale, Redhill                                                                                                                           |    |    | E | I         | K        |
| 411             | Redhill, Gatton Point,<br>Merstham, Chaldon,<br>Caterham, Whyteleafe,<br>Warlingham, Chelsham                                               |    |    |   | C         | E        |
| 420             | Redhill, East Surrey Hospita<br>Whitebushes, Gatwick Airp<br>Crawley                                                                        |    | t, | В | I         | K        |
| 420             | Tadworth, Banstead,<br>Sutton                                                                                                               | A  | E  | H | J         | L        |
| 422             | Meadvale, Woodhatch,<br>Westvale Park, Horley,<br>Gatwick, Manor Royal,<br>Smallfield                                                       |    |    |   | I         | К        |
| 424             | Batts Hill, Redhill                                                                                                                         | C  | Ε  | H | J         | L        |
| 430             | Redhill, Watercolour,<br>South Merstham, Mersthan                                                                                           | ı  |    | E | H         | J        |
| 433             | Leigh, Dorking,<br>Ockley, Walliswood                                                                                                       |    |    |   |           | G        |
| 435             | South Park, Woodhatch,<br>East Surrey Hospital,<br>Whitebushes,<br>Royal Earlswood Park,<br>Earlswood, Redhill,<br>South Merstham, Mersthan | 1  |    |   | I         | М        |
| 460             | Tadworth, Epsom                                                                                                                             | A  | E  | H | J         | L        |
| 460             | Redhill, East Surrey Hospita<br>Gatwick Airport, Crawley                                                                                    | l, |    | В | I         | K        |